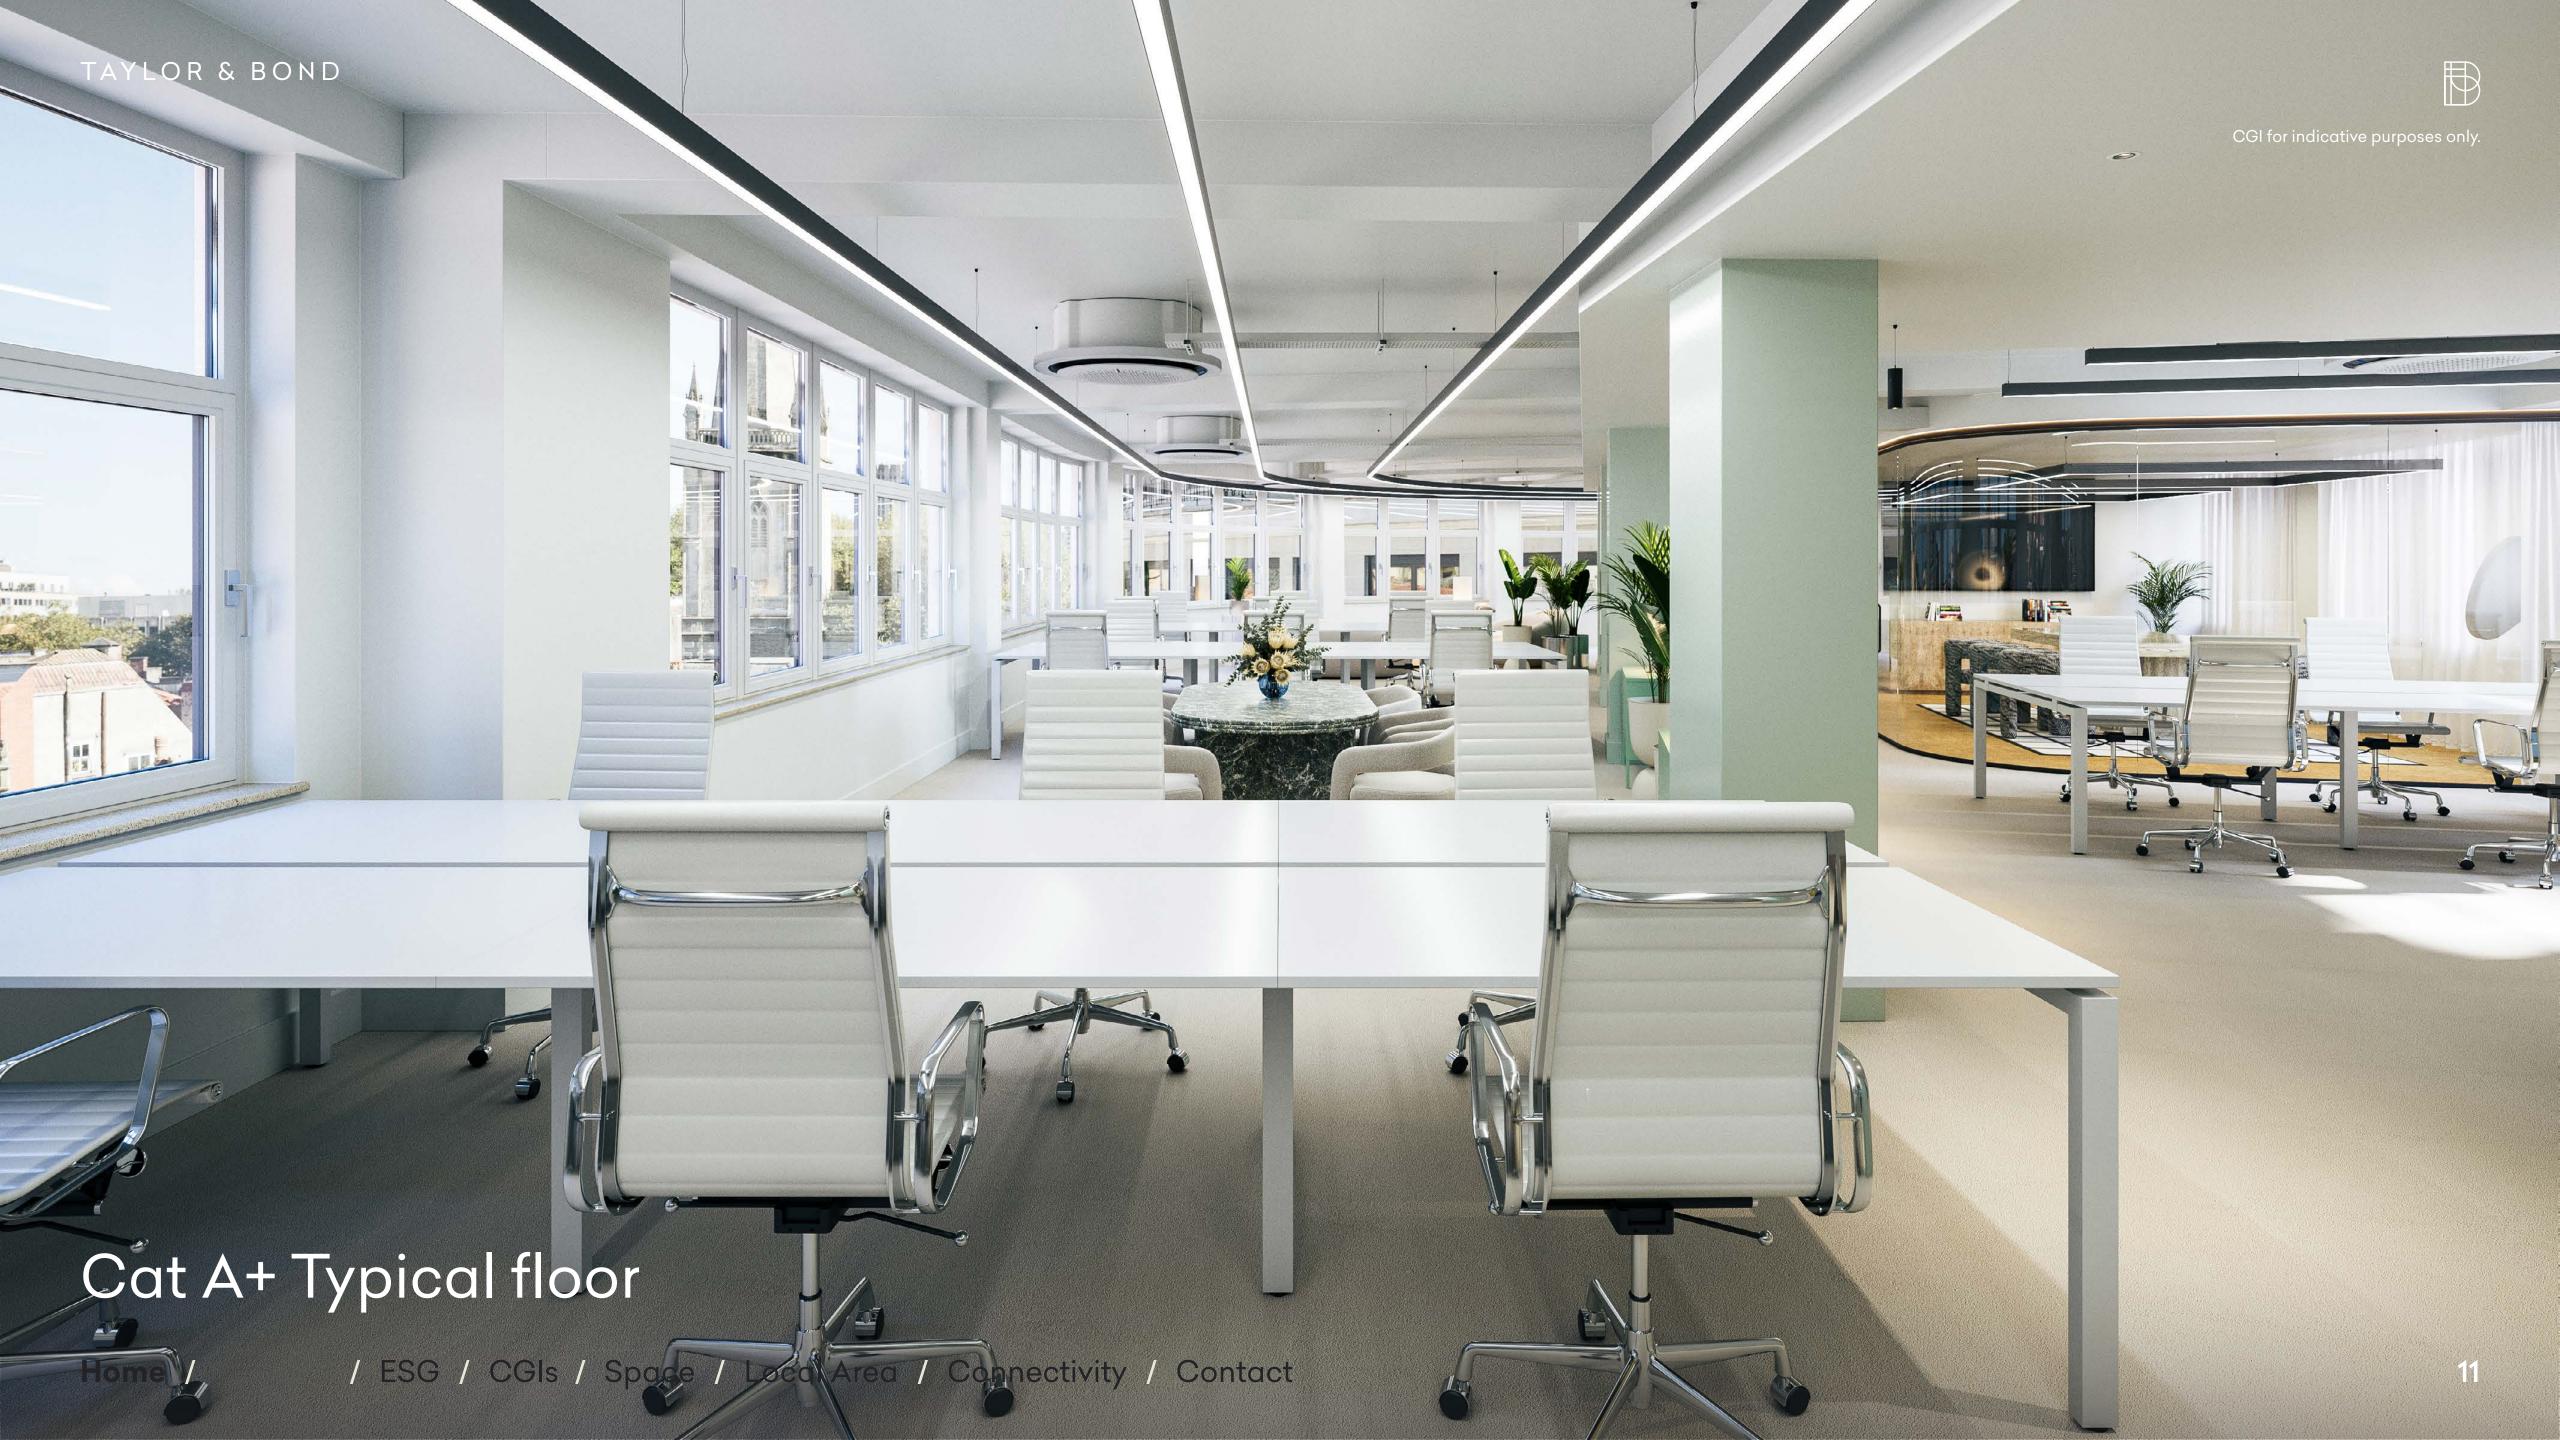

### 3RD FLOOR - CAT A+

Office 3,789 sq ft / 352 sq m

| 10 person meeting room 01 6 person meeting room 01 |
|----------------------------------------------------|
| 6 person meeting room 01                           |
|                                                    |
| Phone / quiet rooms 02                             |
| Kitchenette / breakout area 01                     |
| Reception / waiting area 01                        |
| Total occupancy 37                                 |