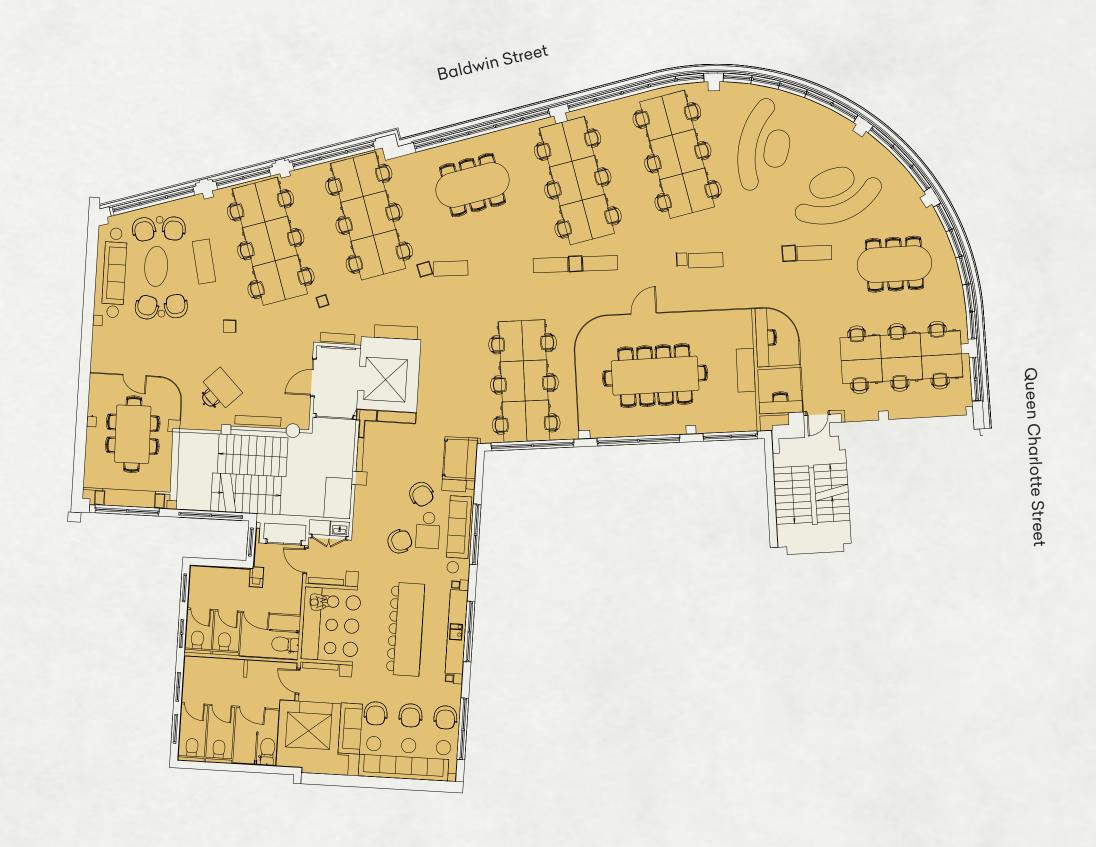

### 3RD FLOOR - CAT A+

Office 3,789 sq ft / 352 sq m

| 10 person meeting room 01 6 person meeting room 01 |
|----------------------------------------------------|
| 6 person meeting room 01                           |
|                                                    |
| Phone / quiet rooms 02                             |
| Kitchenette / breakout area 01                     |
| Reception / waiting area 01                        |
| Total occupancy 37                                 |