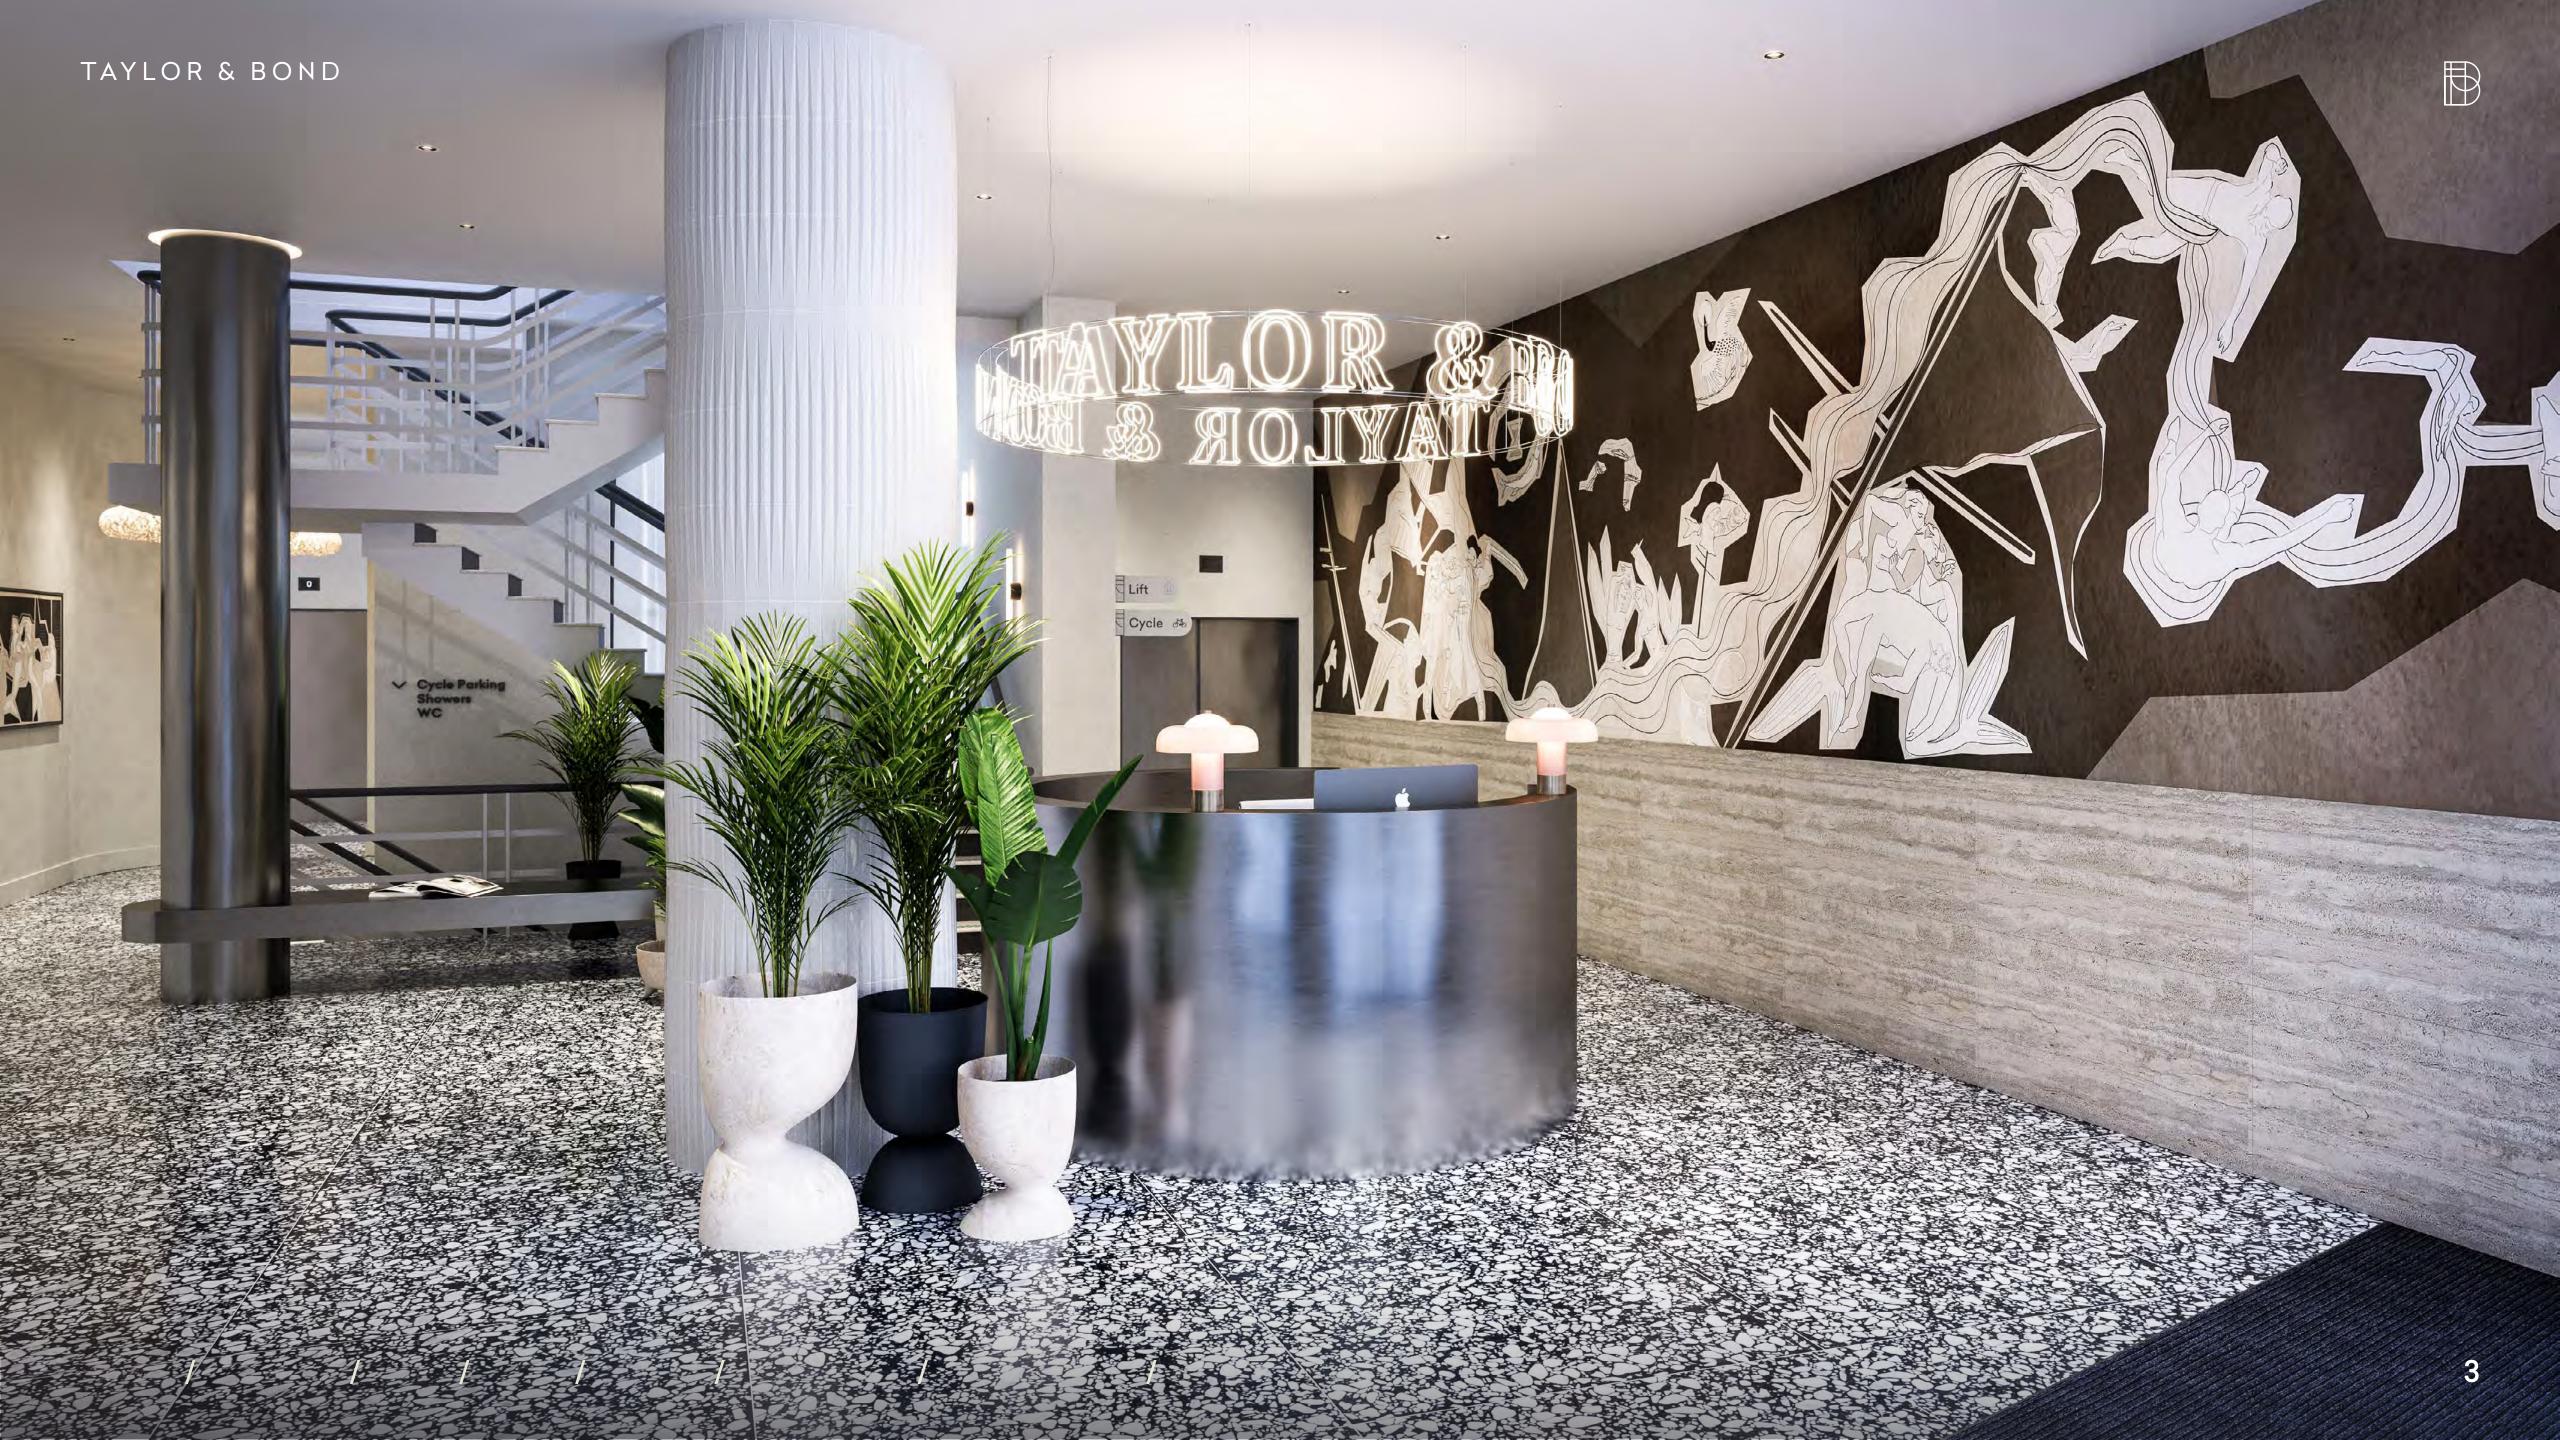

## SETTING NEW STANDARDS.

The building's design puts tenant well-being front and centre, creating an environment to promote creativity and productivity.

Beyond the entrance, the new reception and ground floor provide spaces for occupiers and visitors to meet, collaborate and relax, including a lounge area with bar – perfect for events – as well as a multi-use wellness/reading room space.

## TAKE ALOOK AROUND...