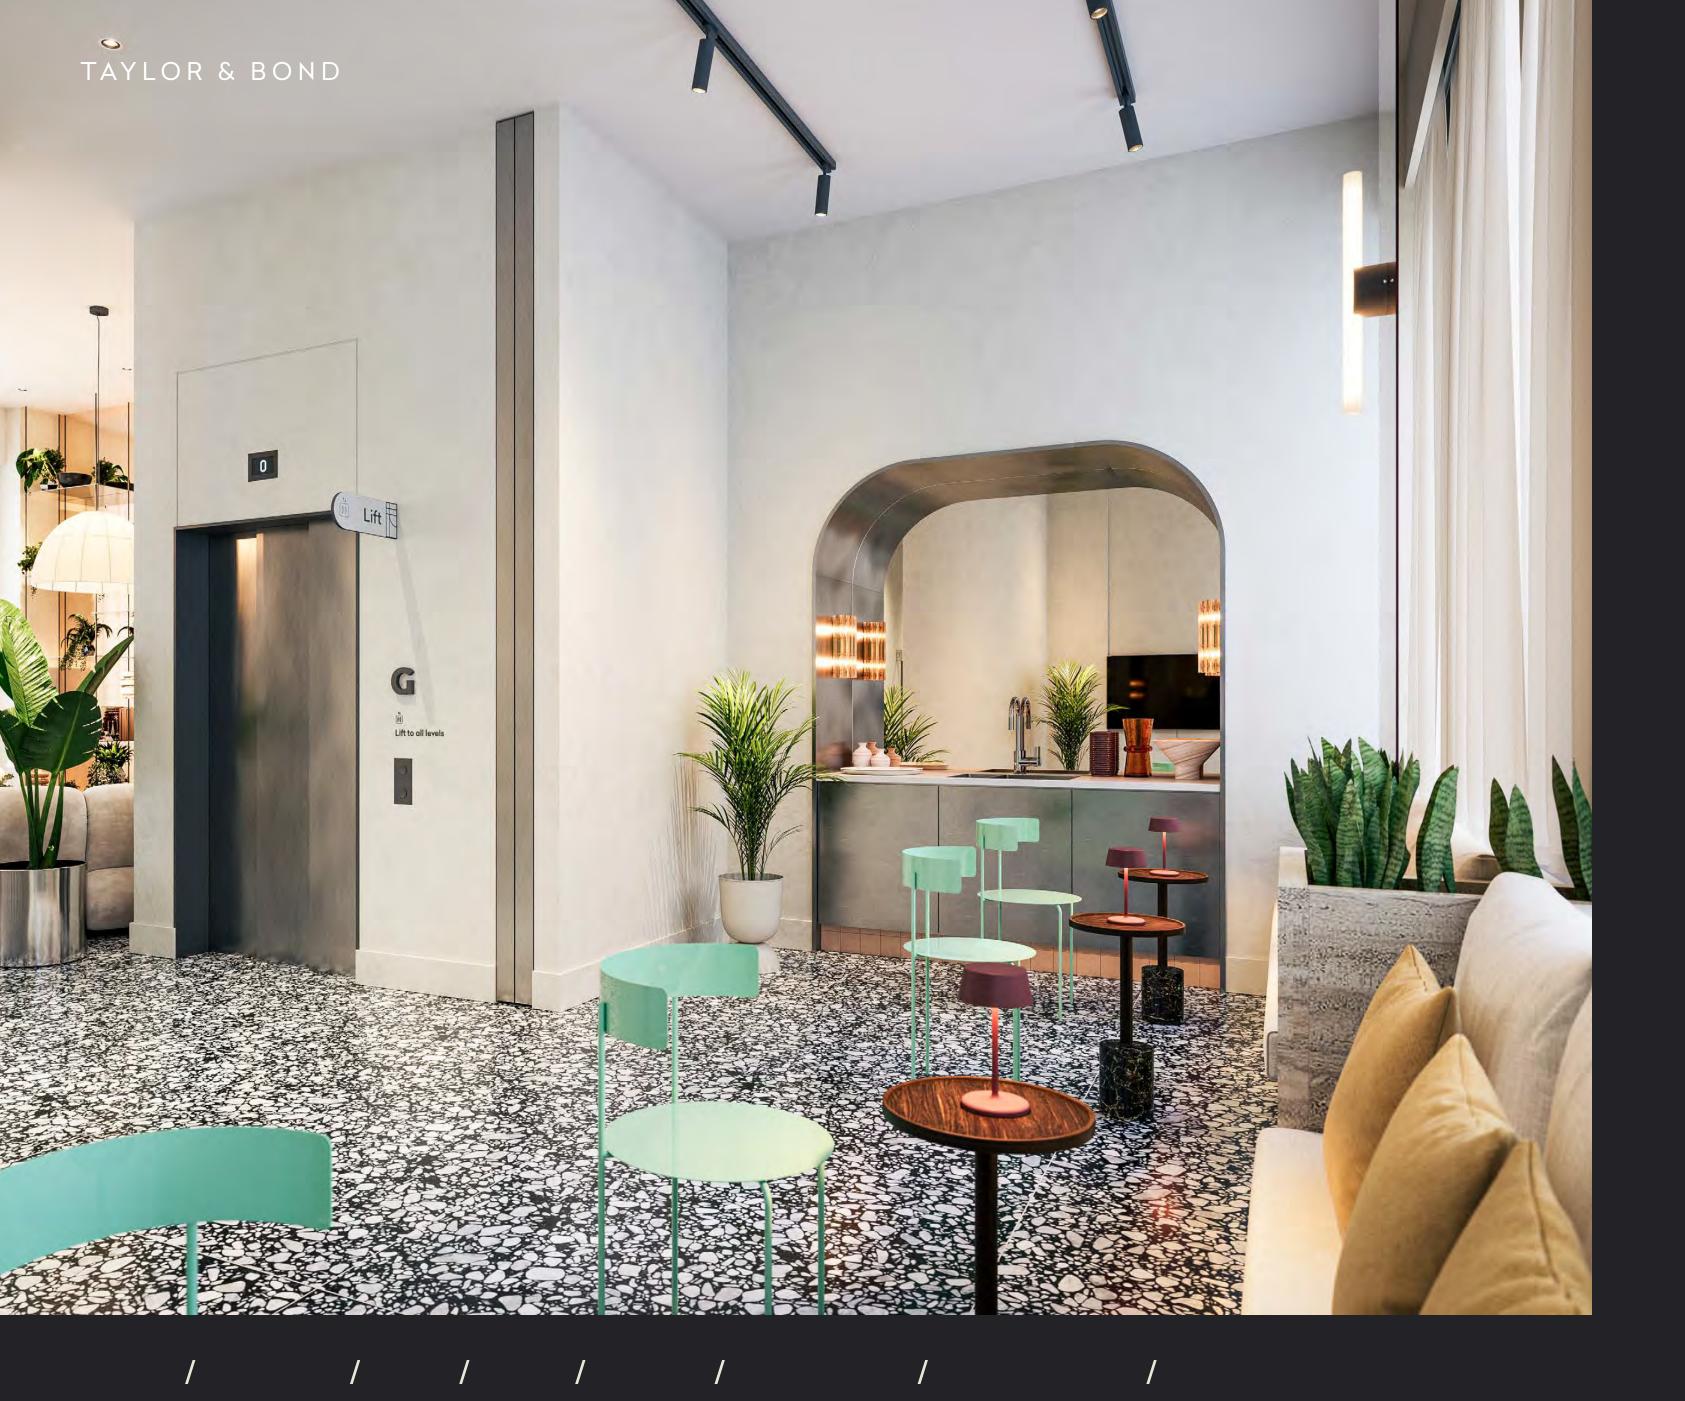

## SETTING NEW STANDARDS.

The building's design puts tenant well-being front and centre, creating an environment to promote creativity and productivity.

Beyond the entrance, the new reception and ground floor provide spaces for occupiers and visitors to meet, collaborate and relax, including a lounge area with bar – perfect for events – as well as a multi-use wellness/reading room space.