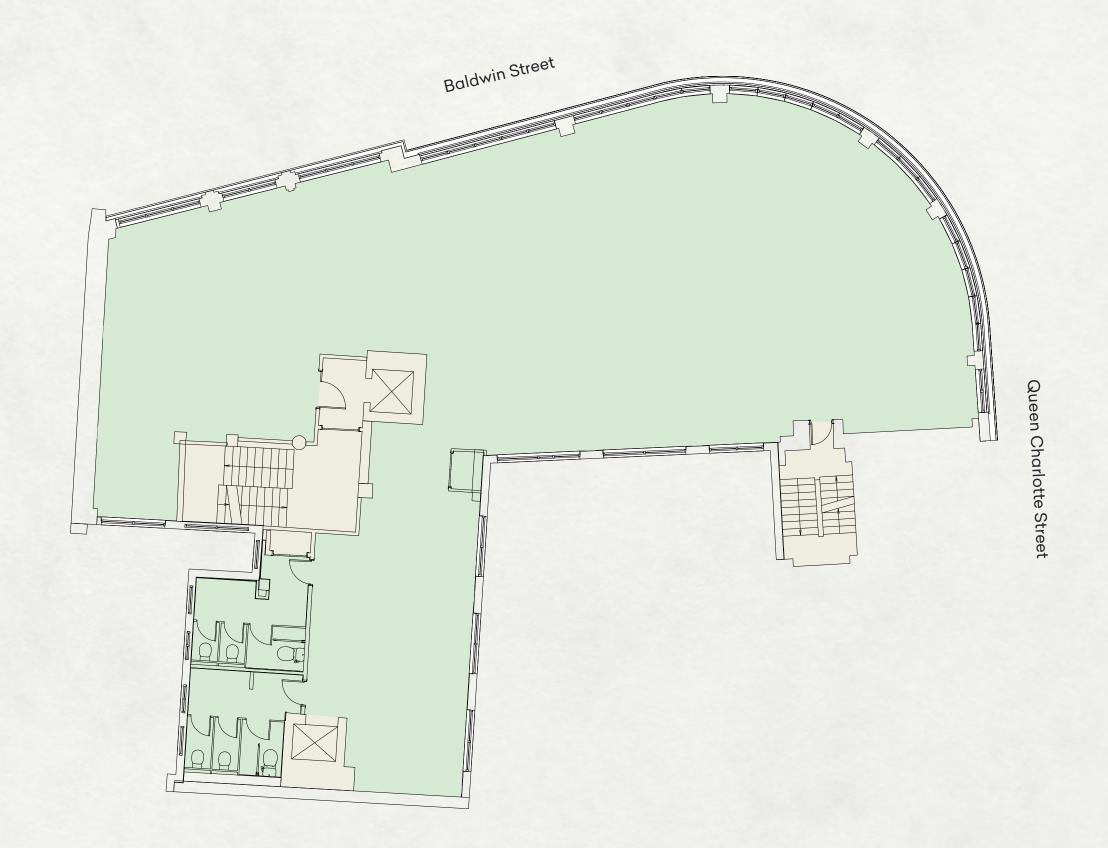

### TYPICAL FLOOR (3RD / 4TH / 5TH)

Office 3,789 sq ft / 352 sq m

Cat A Office O Core

Home /