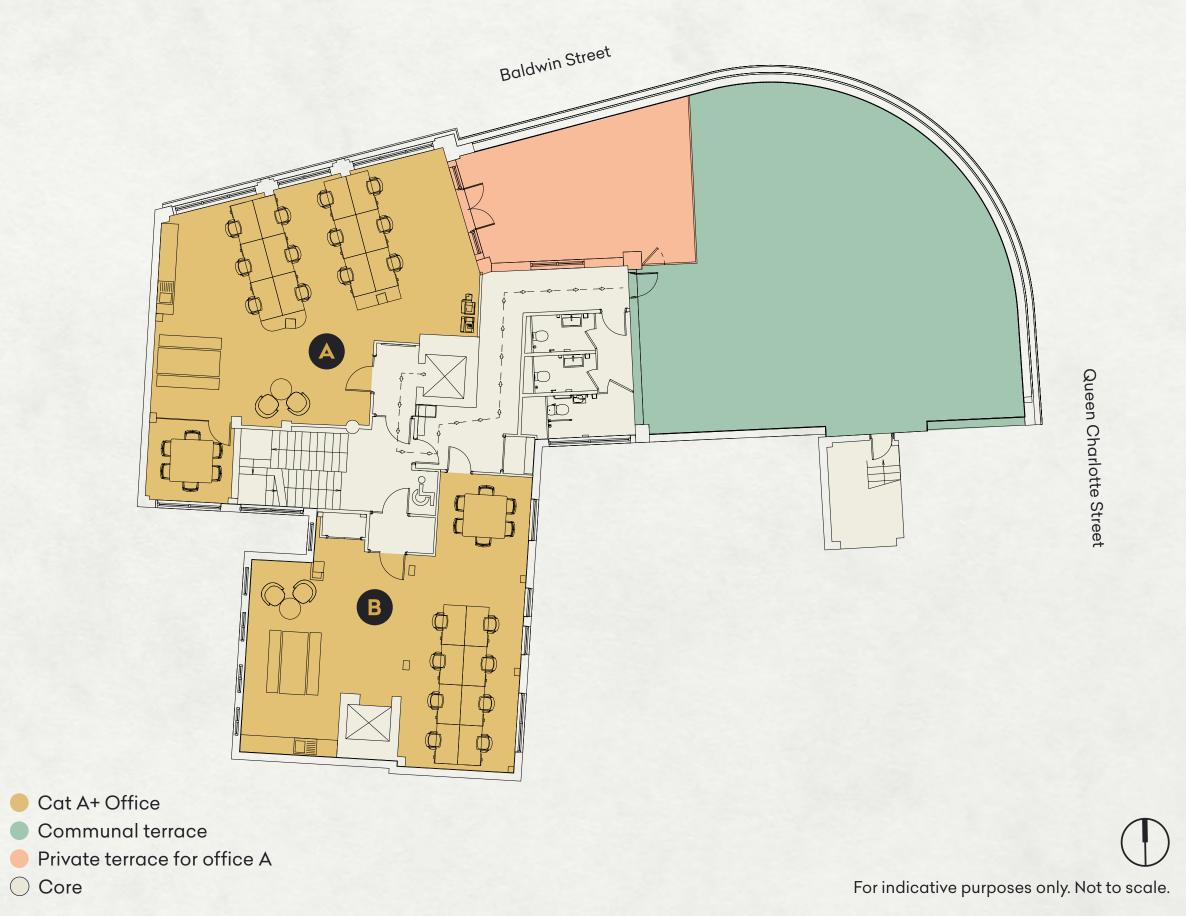

### 6TH FLOOR

Office A 990 sq ft / 92 sq m Office B 840 sq ft / 78 sq m

### Office AWorkstations126 person meeting room01Kitchenette / breakout area01Waiting area01Total occupancy12

| Office B                    |    |
|-----------------------------|----|
| Workstations                | 80 |
| 6 person meeting room       | 01 |
| Kitchenette / breakout area | 01 |
| Waiting area                | 01 |
| Total occupancy             | 08 |