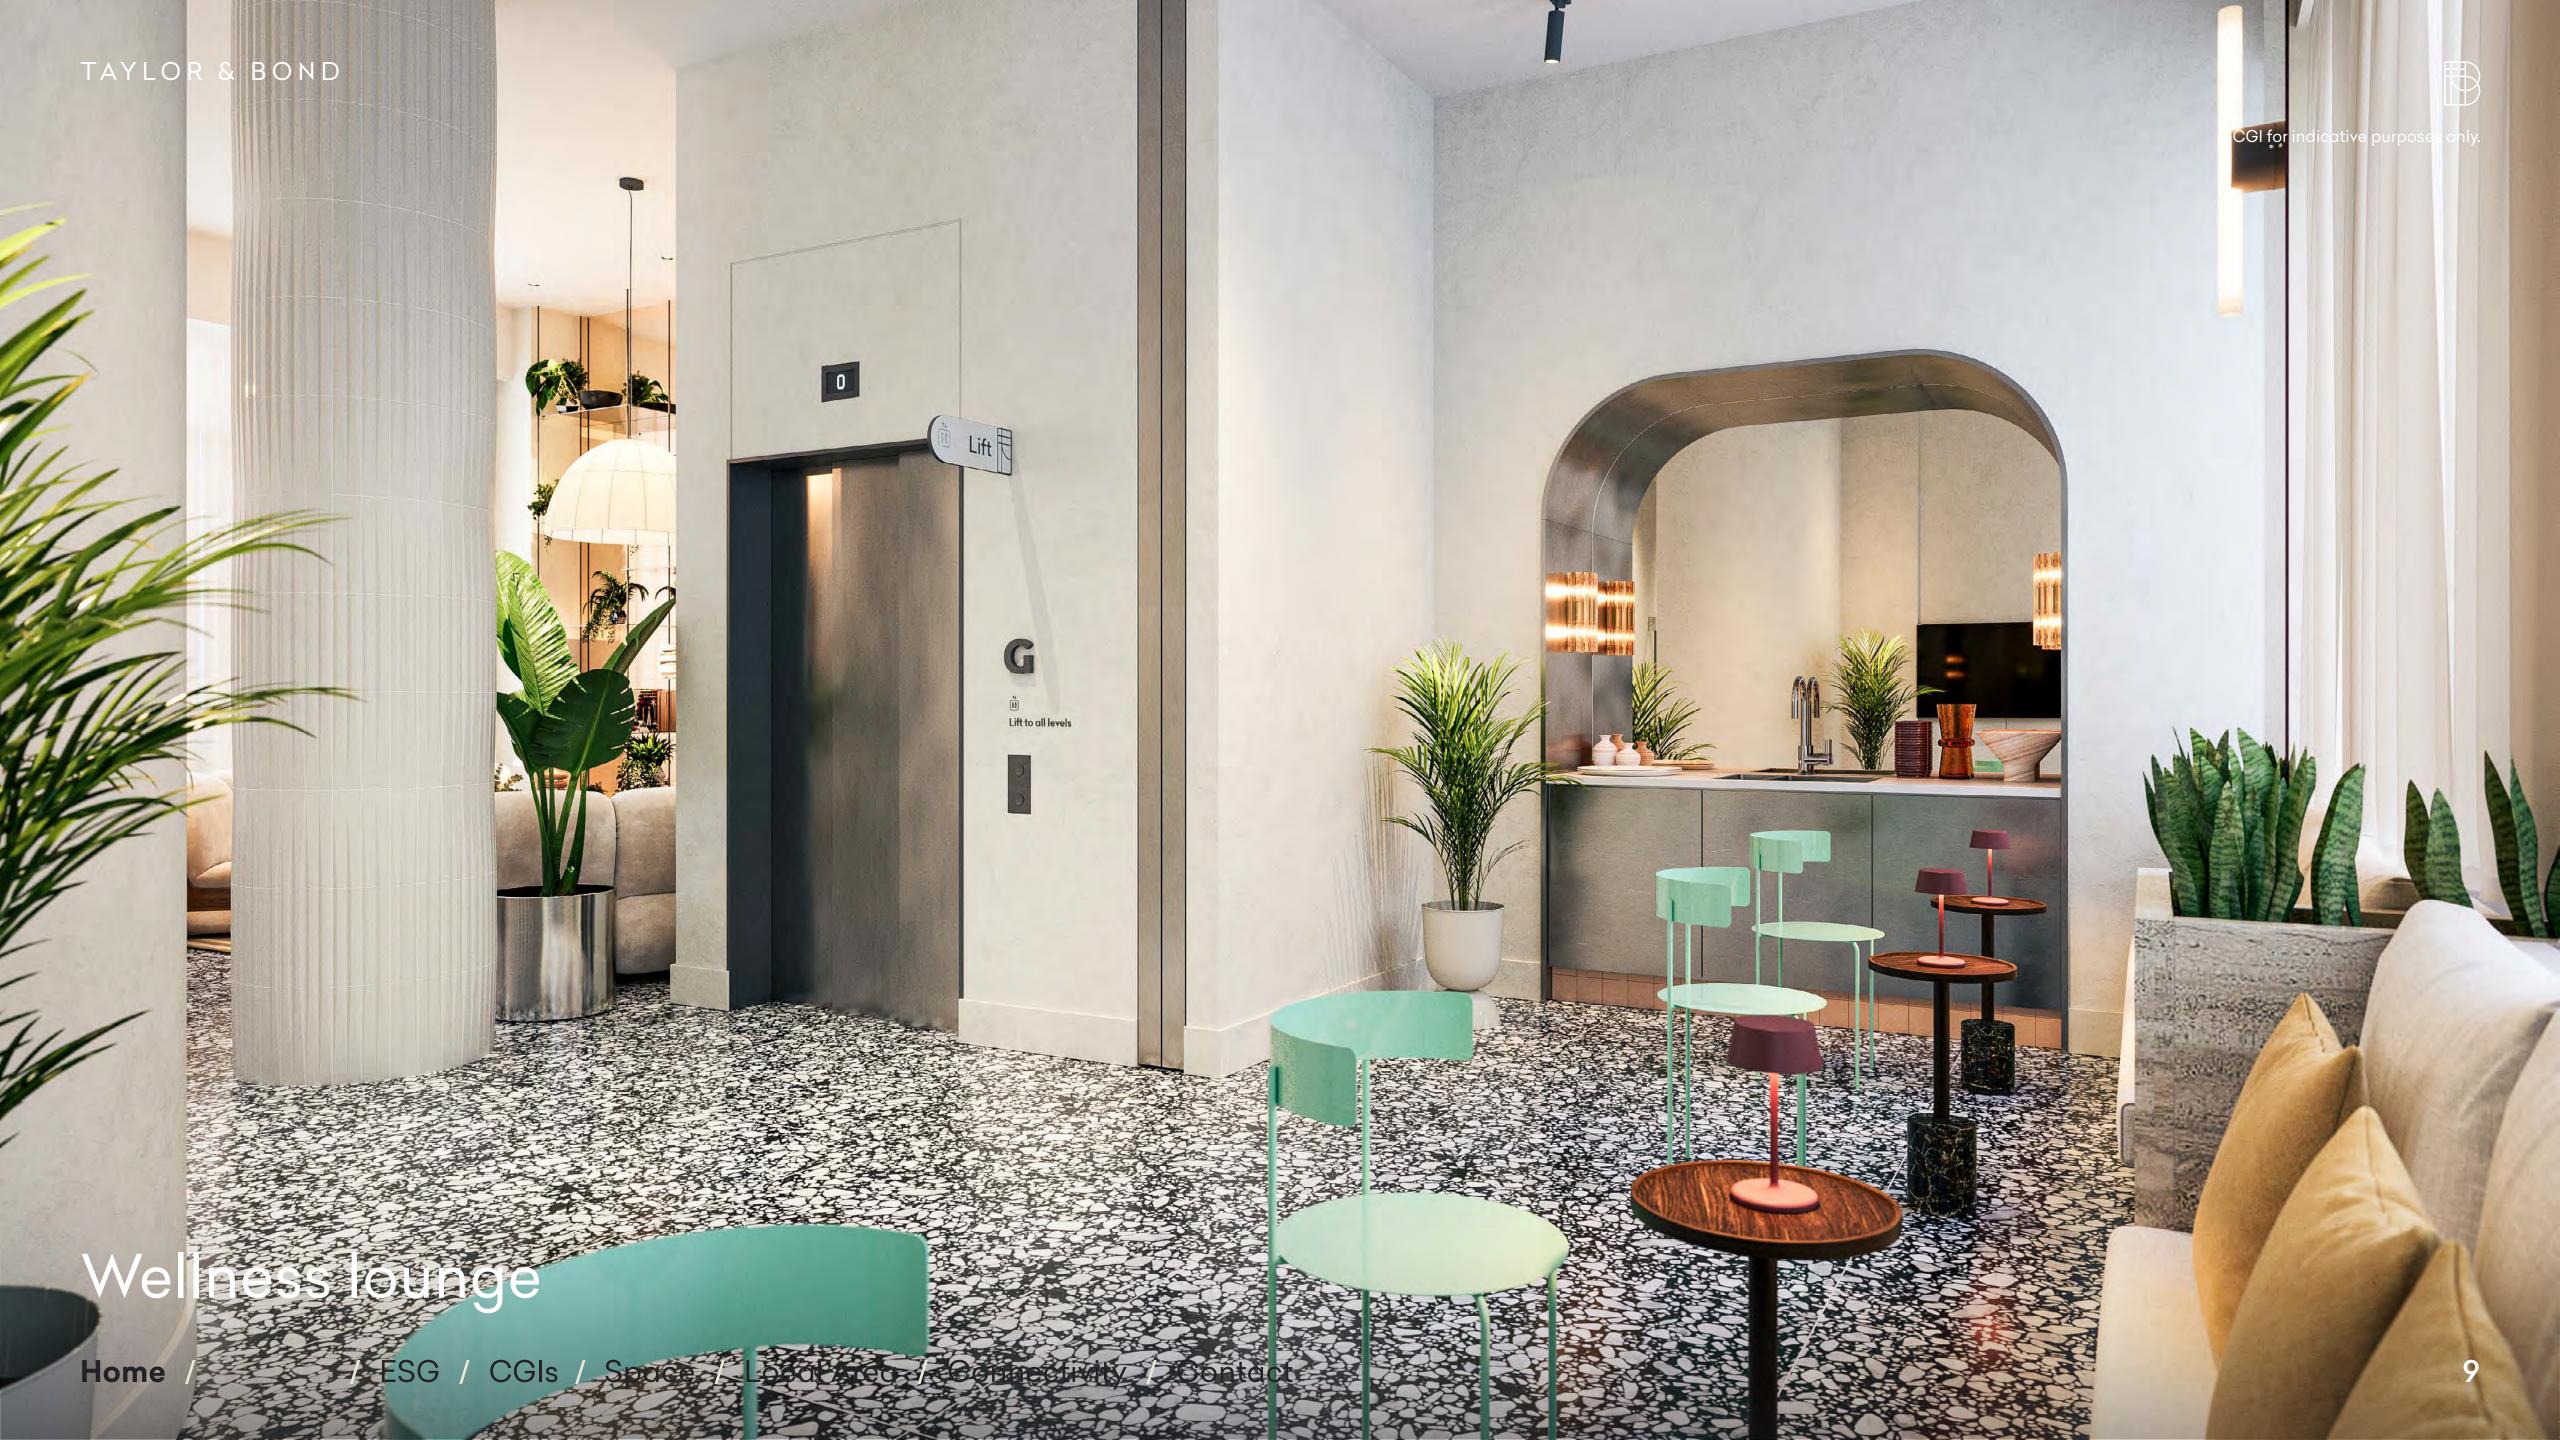

## SETTING NEW STANDARDS.

The building's design puts tenant well-being front and centre, creating an environment to promote creativity and productivity.

Beyond the entrance, the new reception and ground floor provide spaces for occupiers and visitors to meet, collaborate and relax, including a lounge area with bar – perfect for events – as well as a multi-use wellness/reading room space.

READING ROOM & EVENTS SPACE

MULTI-FUNCTIONAL WELLNESS SPACE

OUTDOOR SPACE