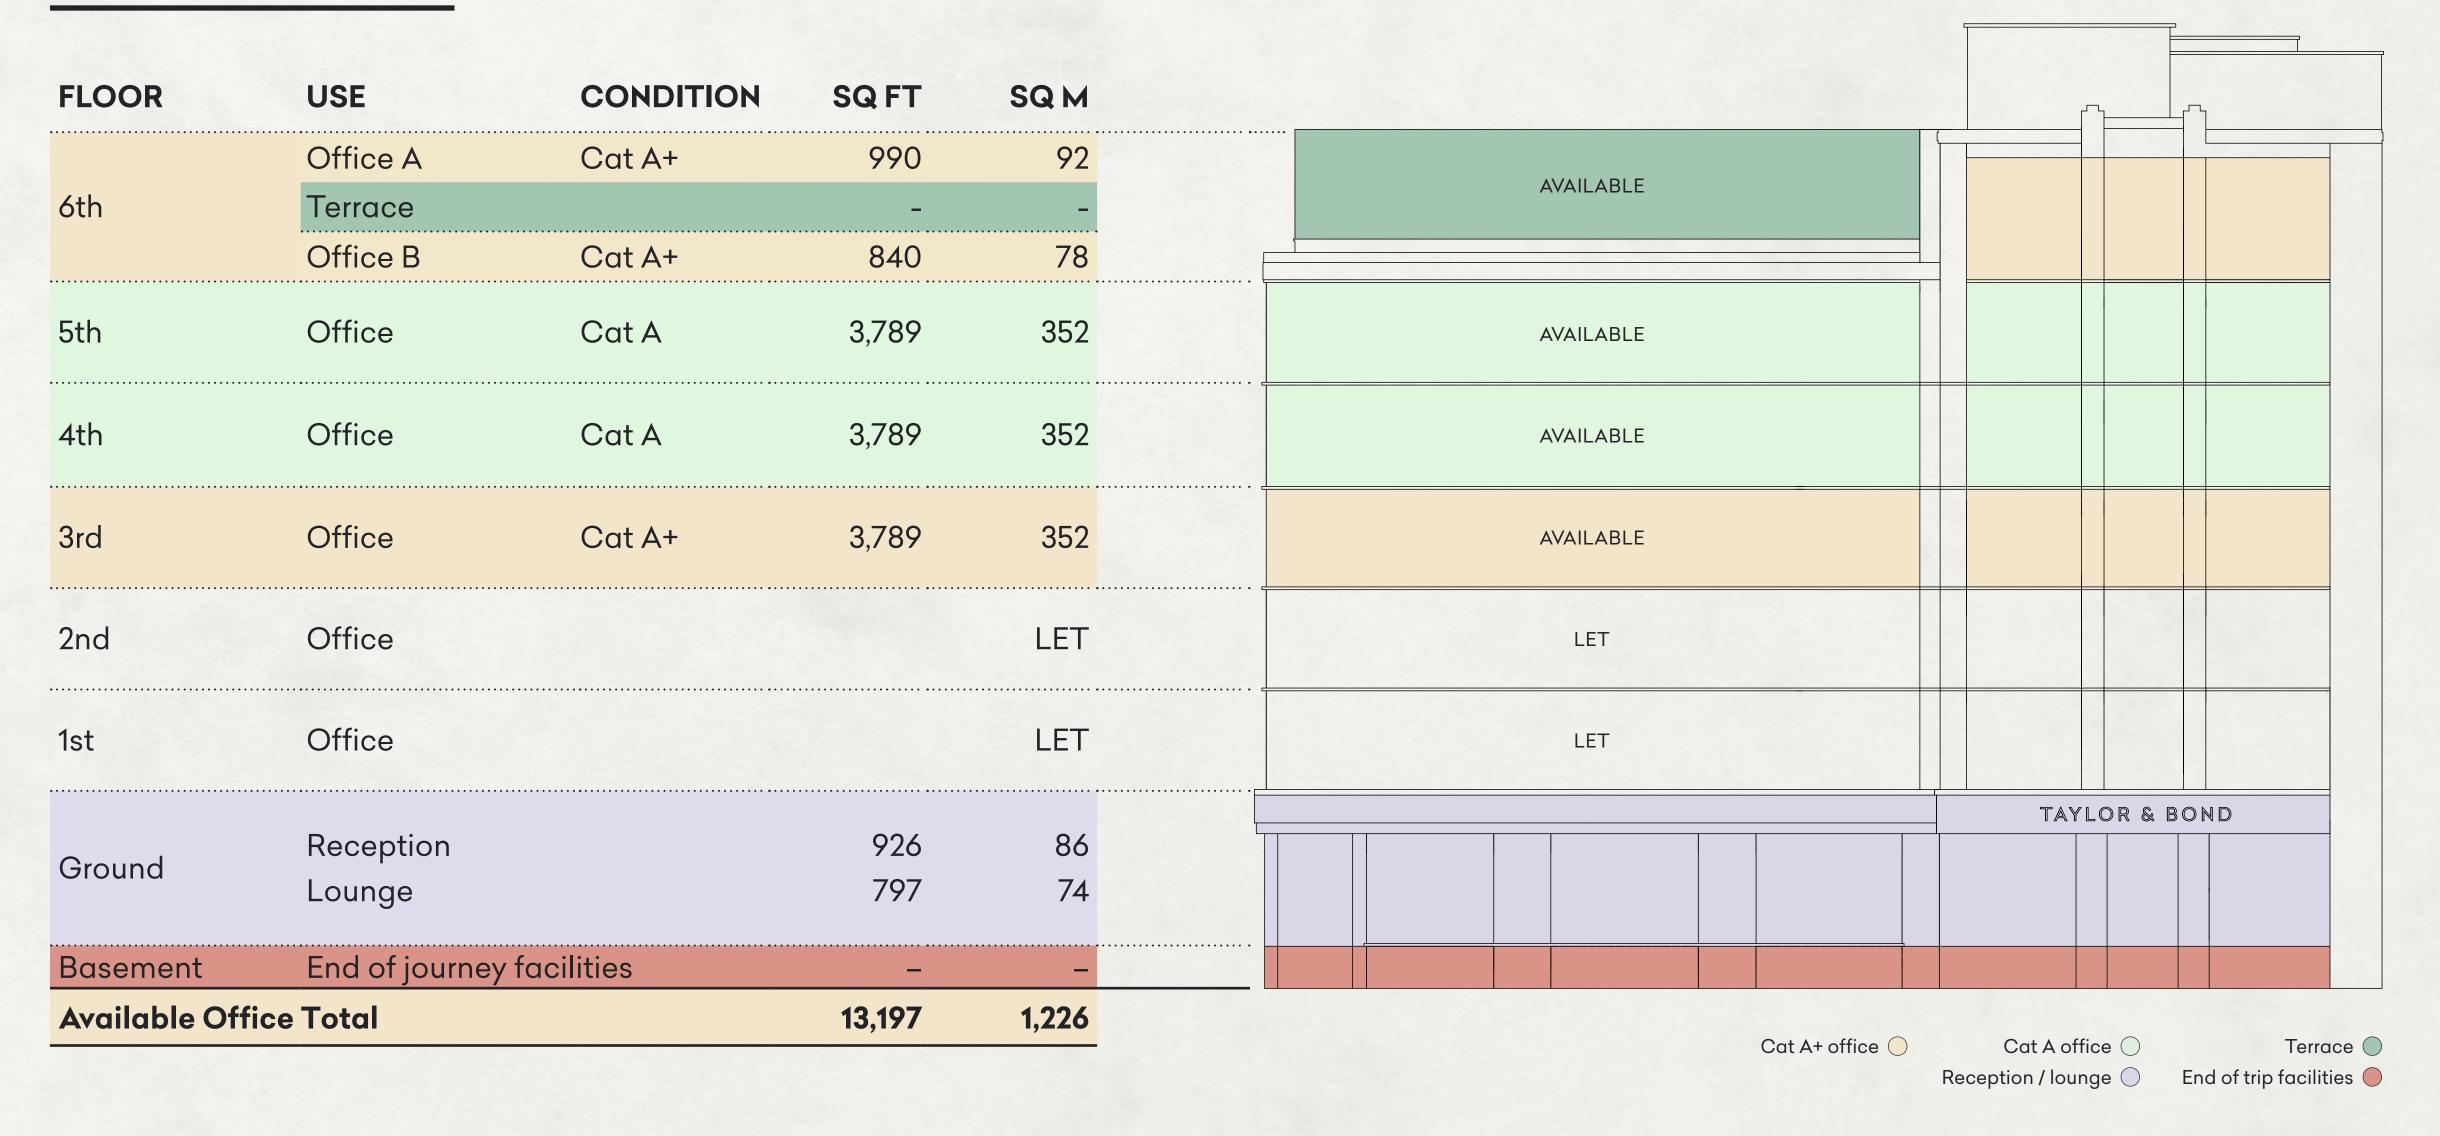

## DESIGNED FOR WORK.

Welcome to Taylor & Bond, the outstanding 20,775 sq ft office scheme at the heart of Bristol city centre.

The office accommodation is arranged over the six upper floors offering CAT A and fully fitted options, with the sixth floor featuring both private and communal roof terraces.

### ACCOMMODATION

### TYPICAL FLOOR (3RD / 4TH / 5TH)

Office 3,789 sq ft / 352 sq m

Cat A Office O Core

Home /

### 3RD FLOOR - CAT A+

Office 3,789 sq ft / 352 sq m

| 10 person meeting room 01 6 person meeting room 01 |
|----------------------------------------------------|
| 6 person meeting room 01                           |
|                                                    |
| Phone / quiet rooms 02                             |
| Kitchenette / breakout area 01                     |
| Reception / waiting area 01                        |
| Total occupancy 37                                 |

### 6TH FLOOR

Office A 990 sq ft / 92 sq m Office B 840 sq ft / 78 sq m

### Office AWorkstations126 person meeting room01Kitchenette / breakout area01Waiting area01Total occupancy12

| Office B                    |    |
|-----------------------------|----|
| Workstations                | 80 |
| 6 person meeting room       | 01 |
| Kitchenette / breakout area | 01 |
| Waiting area                | 01 |
| Total occupancy             | 08 |