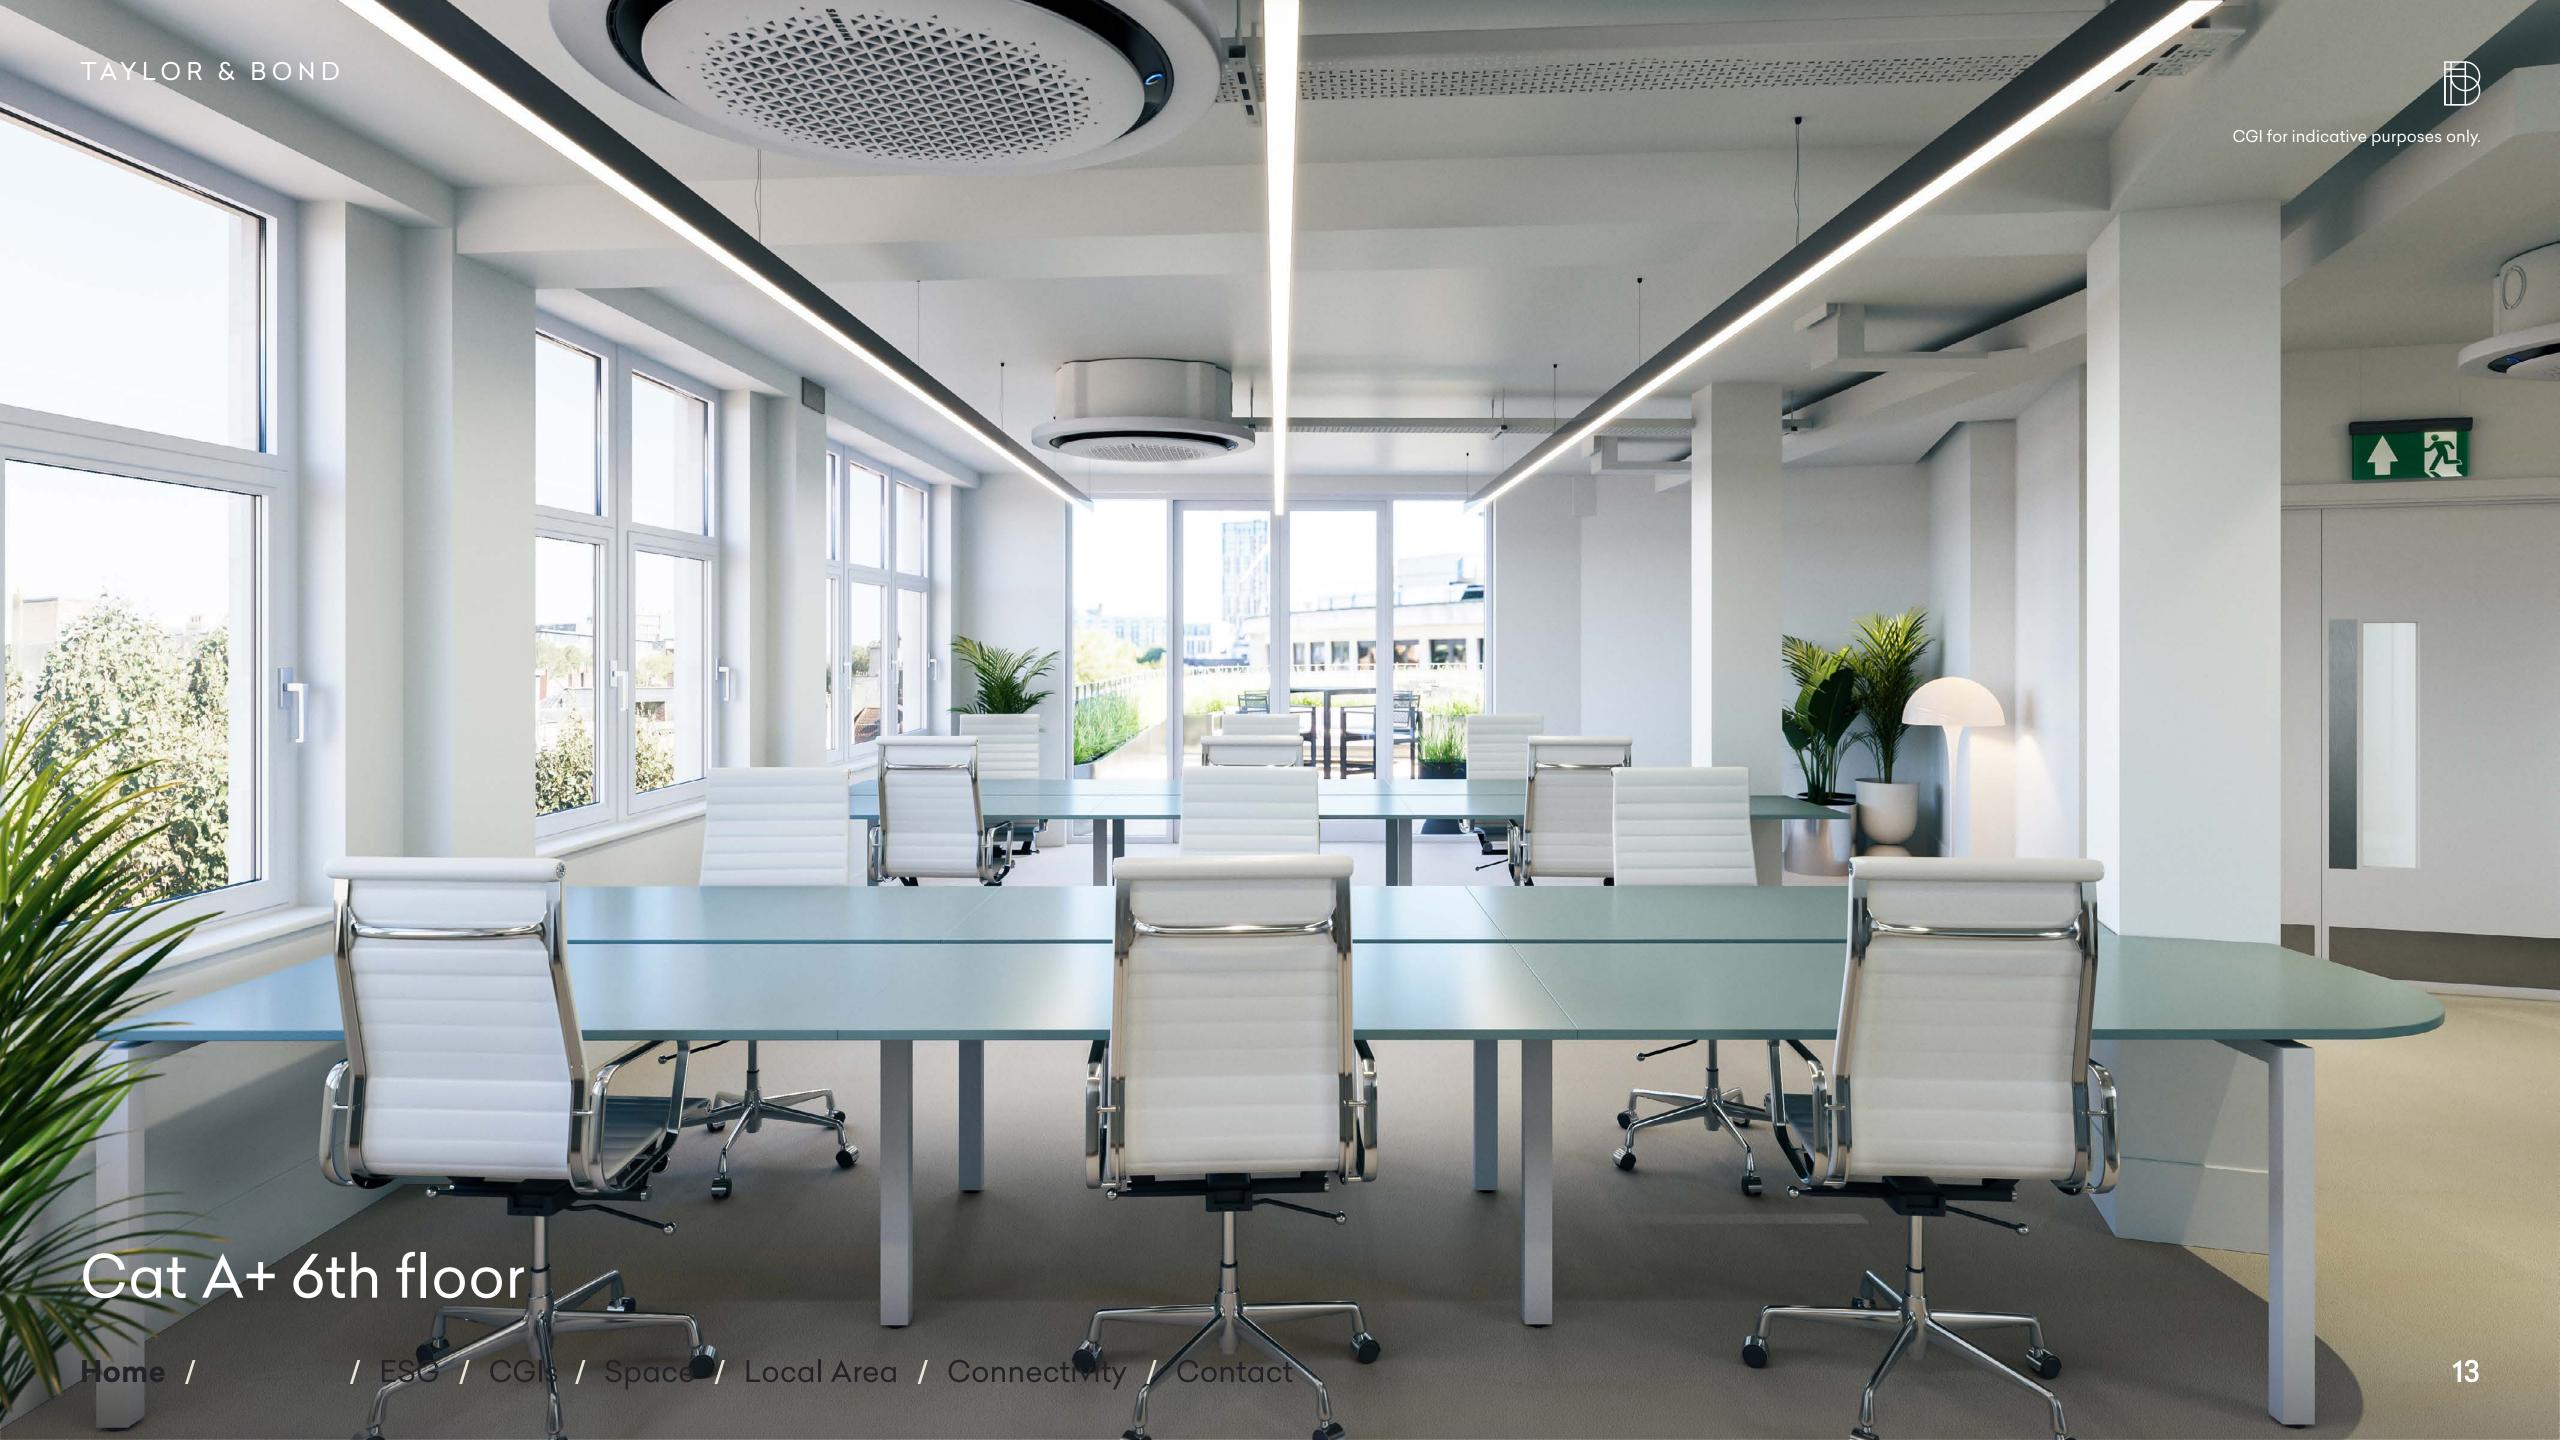

### TYPICAL FLOOR (3RD / 4TH / 5TH)

Office 3,789 sq ft / 352 sq m

Cat A Office O Core

Home /

### 3RD FLOOR - CAT A+

Office 3,789 sq ft / 352 sq m

| 10 person meeting room 01 6 person meeting room 01 |
|----------------------------------------------------|
| 6 person meeting room 01                           |
|                                                    |
| Phone / quiet rooms 02                             |
| Kitchenette / breakout area 01                     |
| Reception / waiting area 01                        |
| Total occupancy 37                                 |