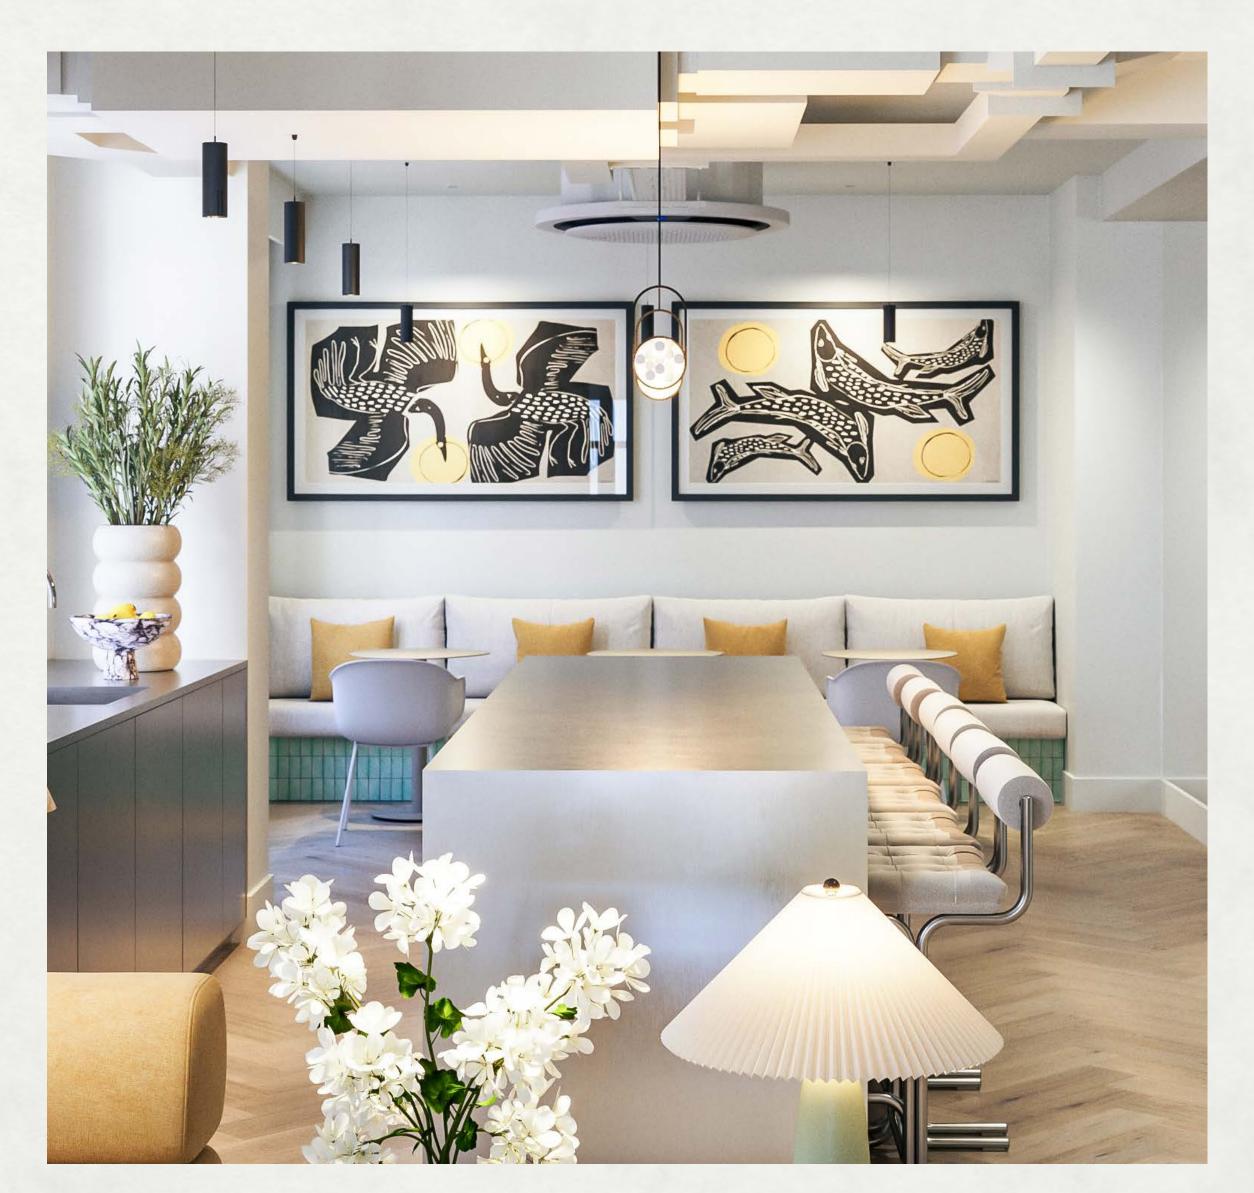

## SETTING NEW STANDARDS.

The building's design puts tenant well-being front and centre, creating an environment to promote creativity and productivity.

Beyond the entrance, the new reception and ground floor provide spaces for occupiers and visitors to meet, collaborate and relax, including a lounge area with bar – perfect for events – as well as a multi-use wellness/reading room space.