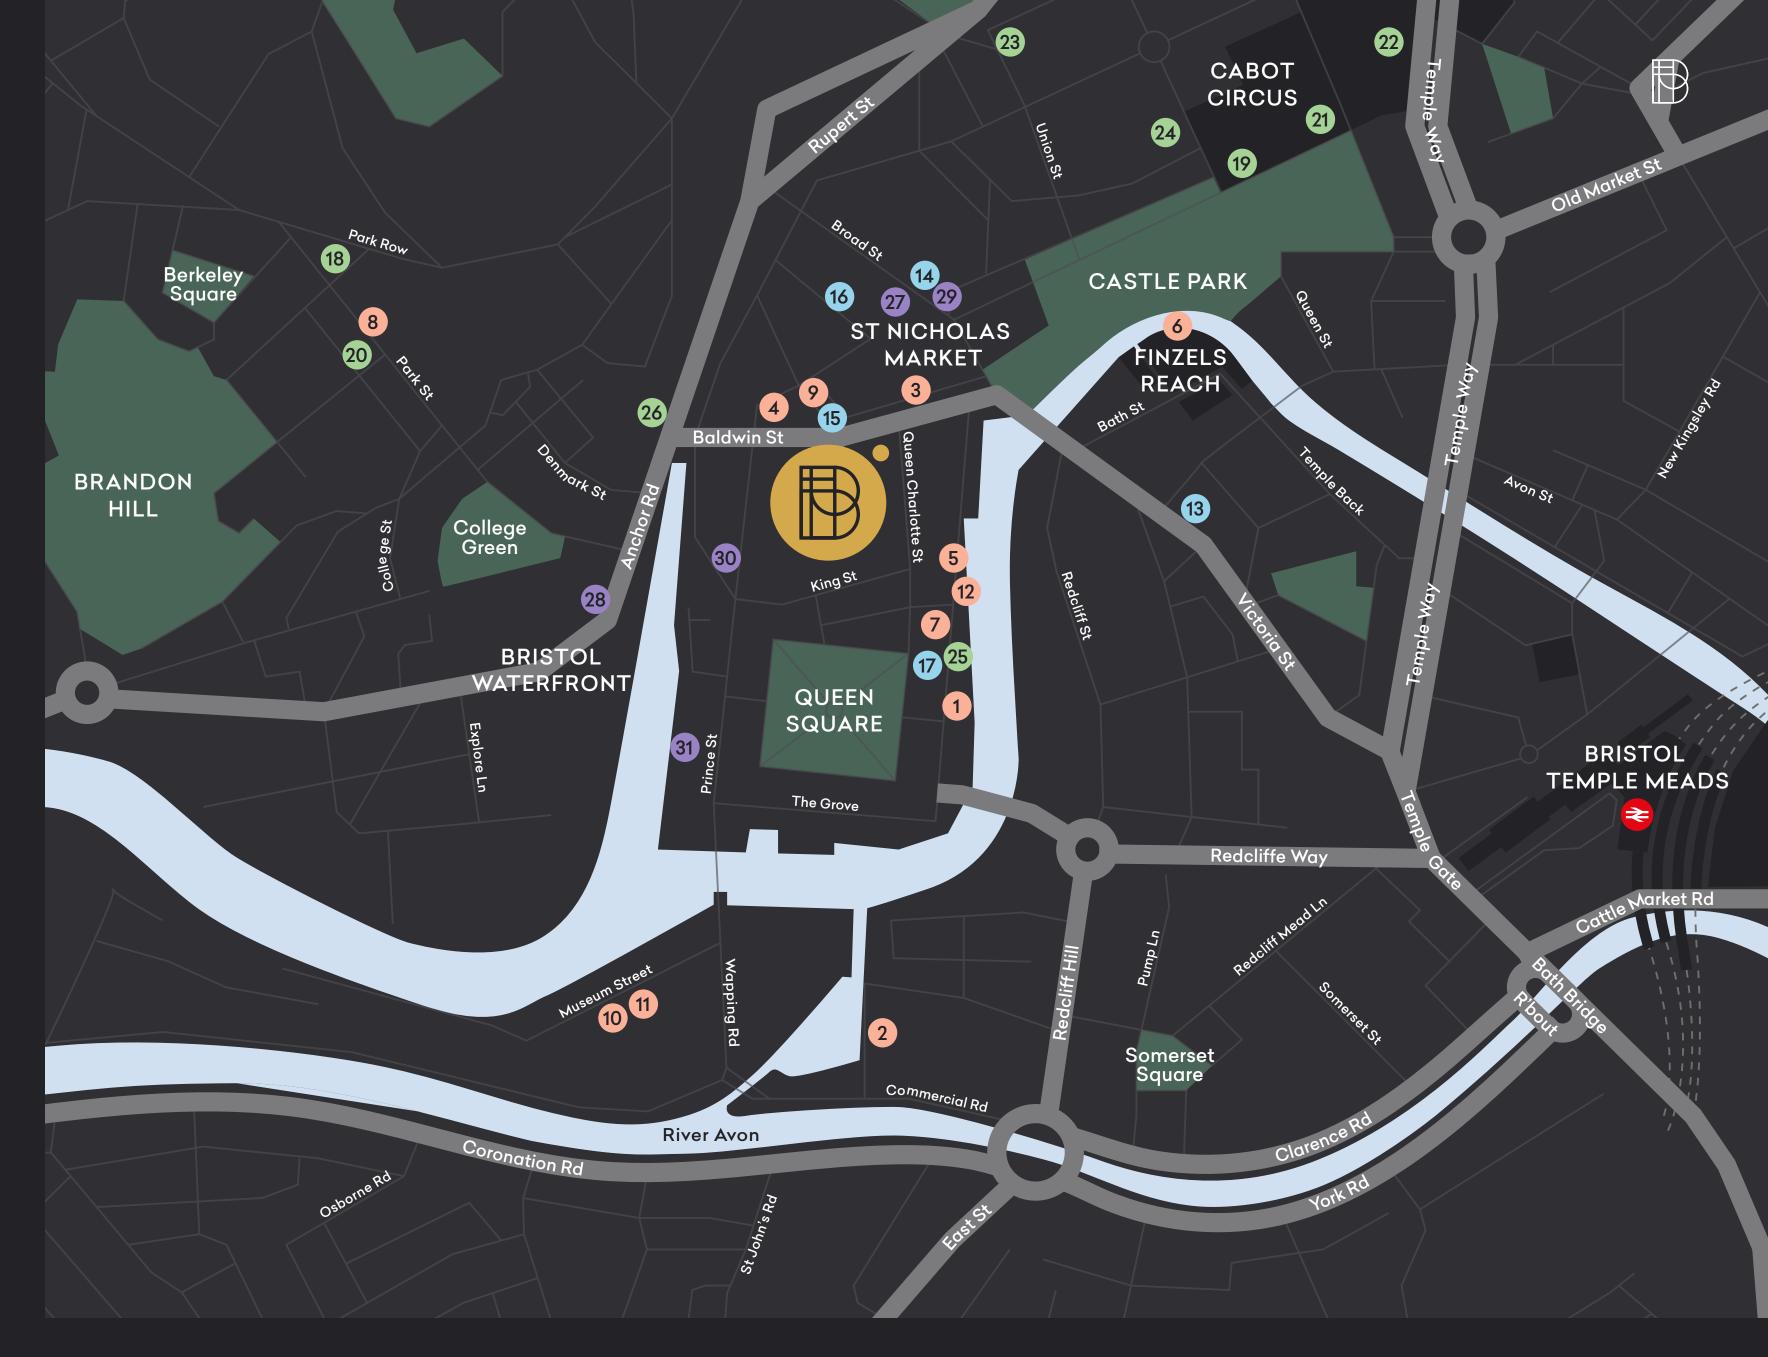

## AVIBRANT CITYLIFE.

Renowned for its social and leisure scene, Bristol offers a unrivalled mix of high street and independent amenities.

Whether it's for that morning coffee, meeting for lunch, a spot of retail therapy or a post work evening out, everything you need is within easy reach.

QUEEN'S SQUARE

BOCOBAR

BRISTOL IS HOME TO OVER 400 PARKS AND GREEN SPACES

ST NICHOLAS MARKET BOASTS AN EXCEPTIONAL RANGE OF INDEPENDENT RETAILERS

BARISTAS COFFEE COLLECTIVE

LEFT HANDED GIANT

BRISTOL OLD VIC

ST NICHOLAS MARKET

### LOCAL AMENITIES

### **Bars + Restaurants**

| bars + Restaurants |                        |  |
|--------------------|------------------------|--|
| 01                 | Adelina Yard           |  |
| 02                 | Casa                   |  |
| 03                 |                        |  |
| 04                 | Franco Manca           |  |
| 05                 | King Street Brew House |  |
| 06                 | Left Handed Giant      |  |
| 07                 | The Granary            |  |
| 80                 | Boston Tea Party       |  |
| 09                 | Four Wise Monkeys      |  |

### Coffee

10 Root

11 Tare

12 The Apple

| 13 | Origin Coffee Roasters  |
|----|-------------------------|
| 14 | Full Court Press        |
| 15 | Playground Coffee House |
| 16 | Small Street Espresso   |
| 17 | Spicer+Cole             |
|    |                         |

### Retail / Leisure

| 10 | Ace & Tute          |
|----|---------------------|
| 19 | Apple               |
| 20 | Cooshti             |
| 21 | Harvey Nichols      |
| 22 | Whistles            |
| 23 | PureGym             |
| 24 | The Gym             |
| 25 | Workout Harbourside |
| 26 | Luxe Fitness        |
|    |                     |

### Hotels

| 2/ | Bristol Harbour Hotel |
|----|-----------------------|
| 28 | Marriott Royal        |
| 29 | Mercure Bristol Grand |
| 30 | Radisson Blu          |
| 31 | The Bristol Hotel     |
|    |                       |