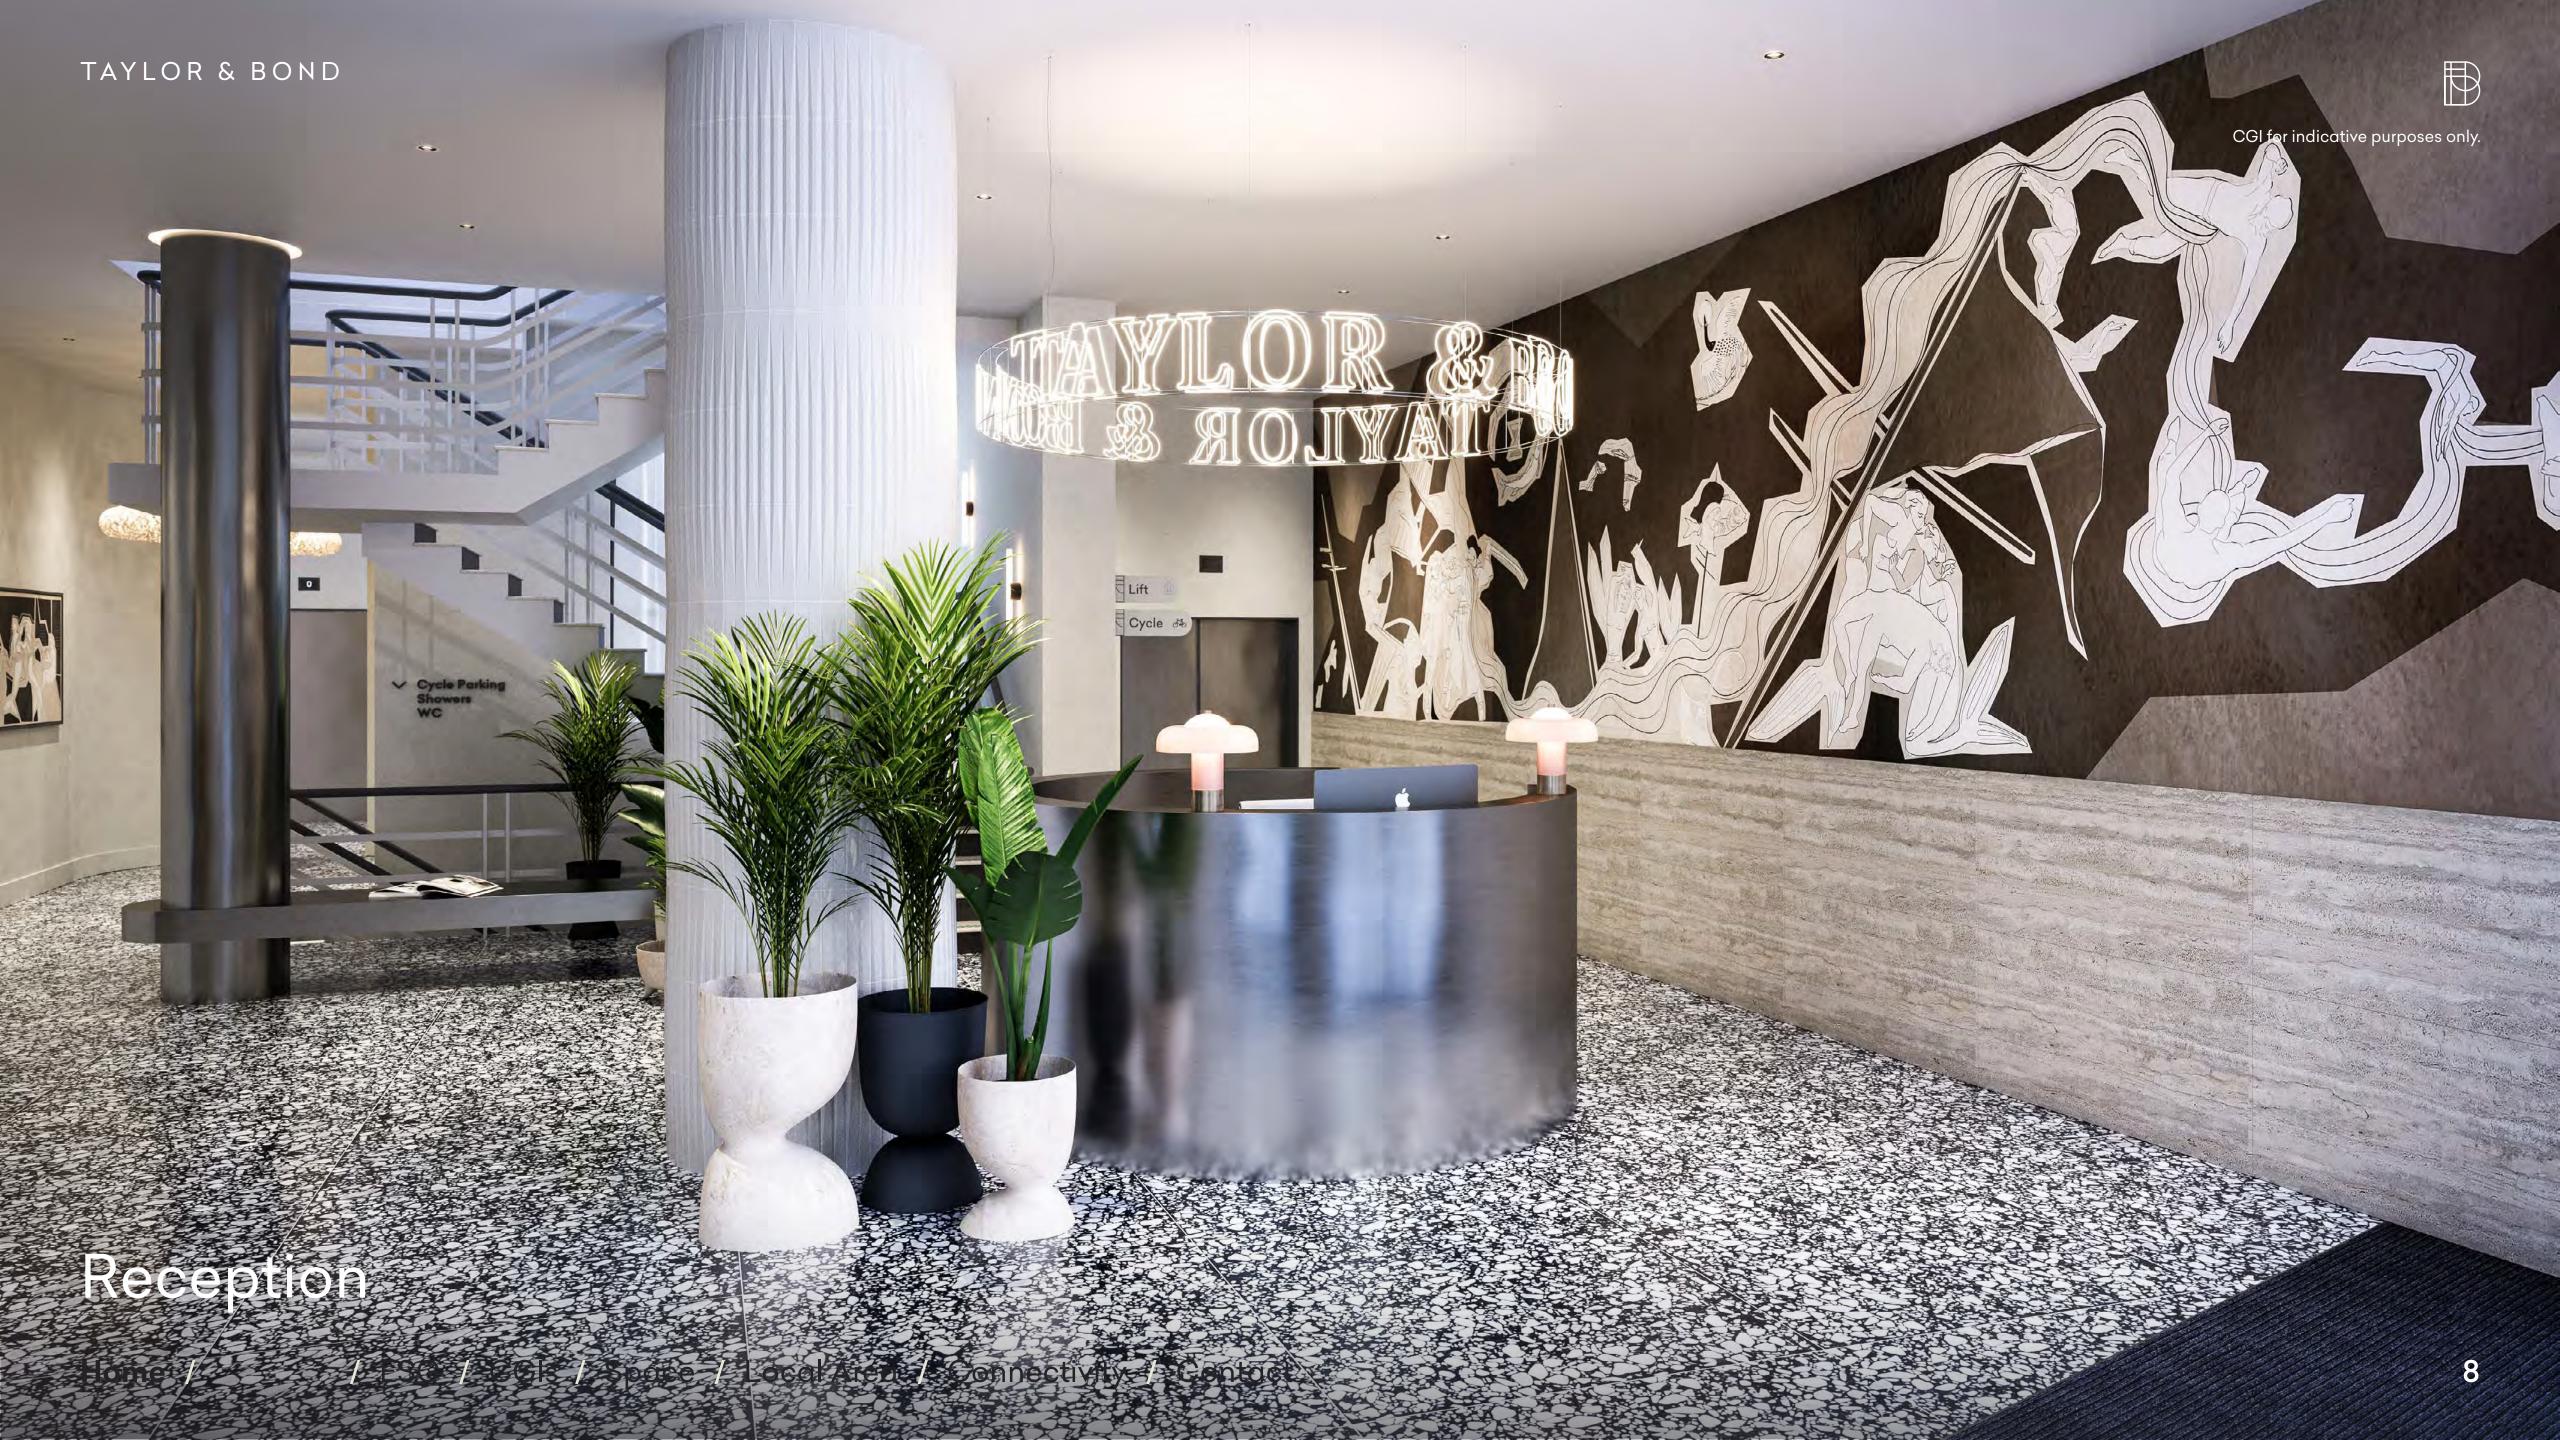

## SETTING NEW STANDARDS.

The building's design puts tenant well-being front and centre, creating an environment to promote creativity and productivity.

Beyond the entrance, the new reception and ground floor provide spaces for occupiers and visitors to meet, collaborate and relax, including a lounge area with bar – perfect for events – as well as a multi-use wellness/reading room space.

## TAKE ALOOK AROUND...