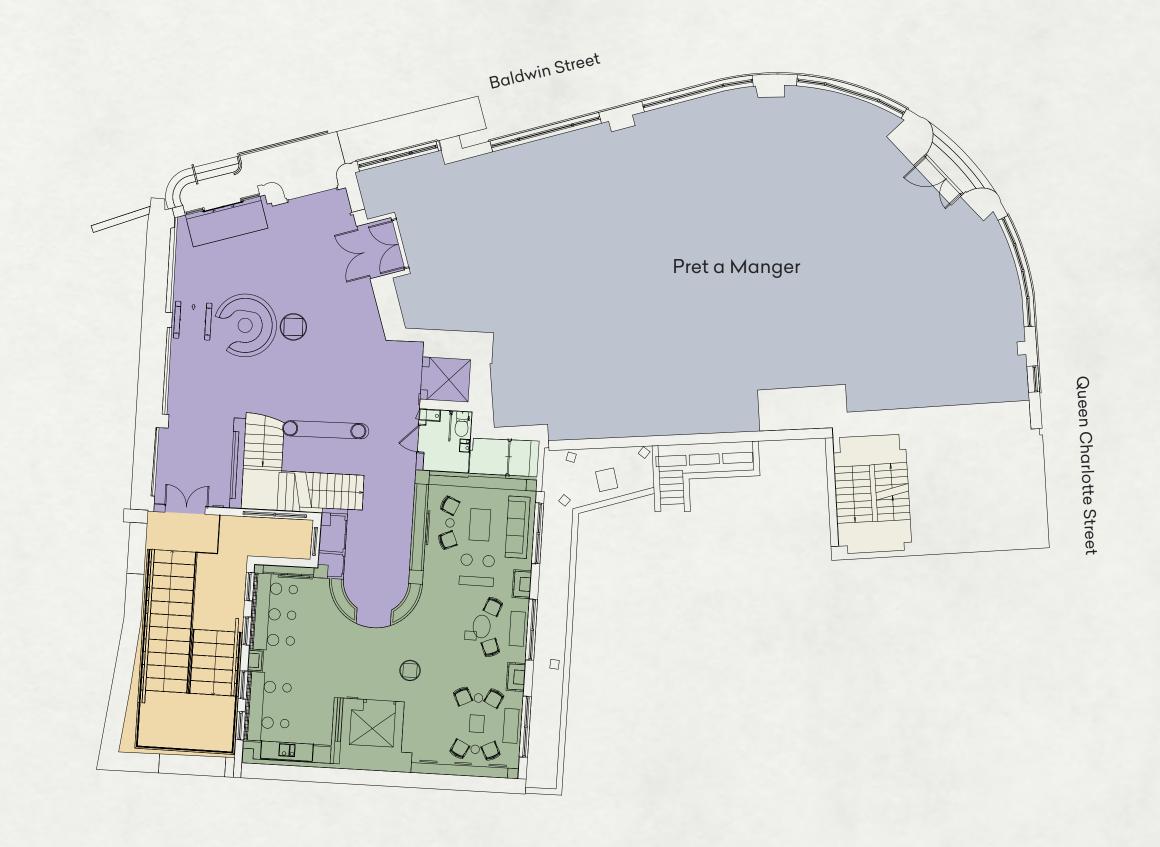

## SETTING NEW STANDARDS.

The building's design puts tenant well-being front and centre, creating an environment to promote creativity and productivity.

Beyond the entrance, the new reception and ground floor provide spaces for occupiers and visitors to meet, collaborate and relax, including a lounge area with bar – perfect for events – as well as a multi-use wellness/reading room space.

### GROUND

Unisex showers and changing

Bike ramp Core

Lockers/ change / drying room

Reception Lounge / wellness space Bike ramp

Core Retail

For indicative purposes only. Not to scale.