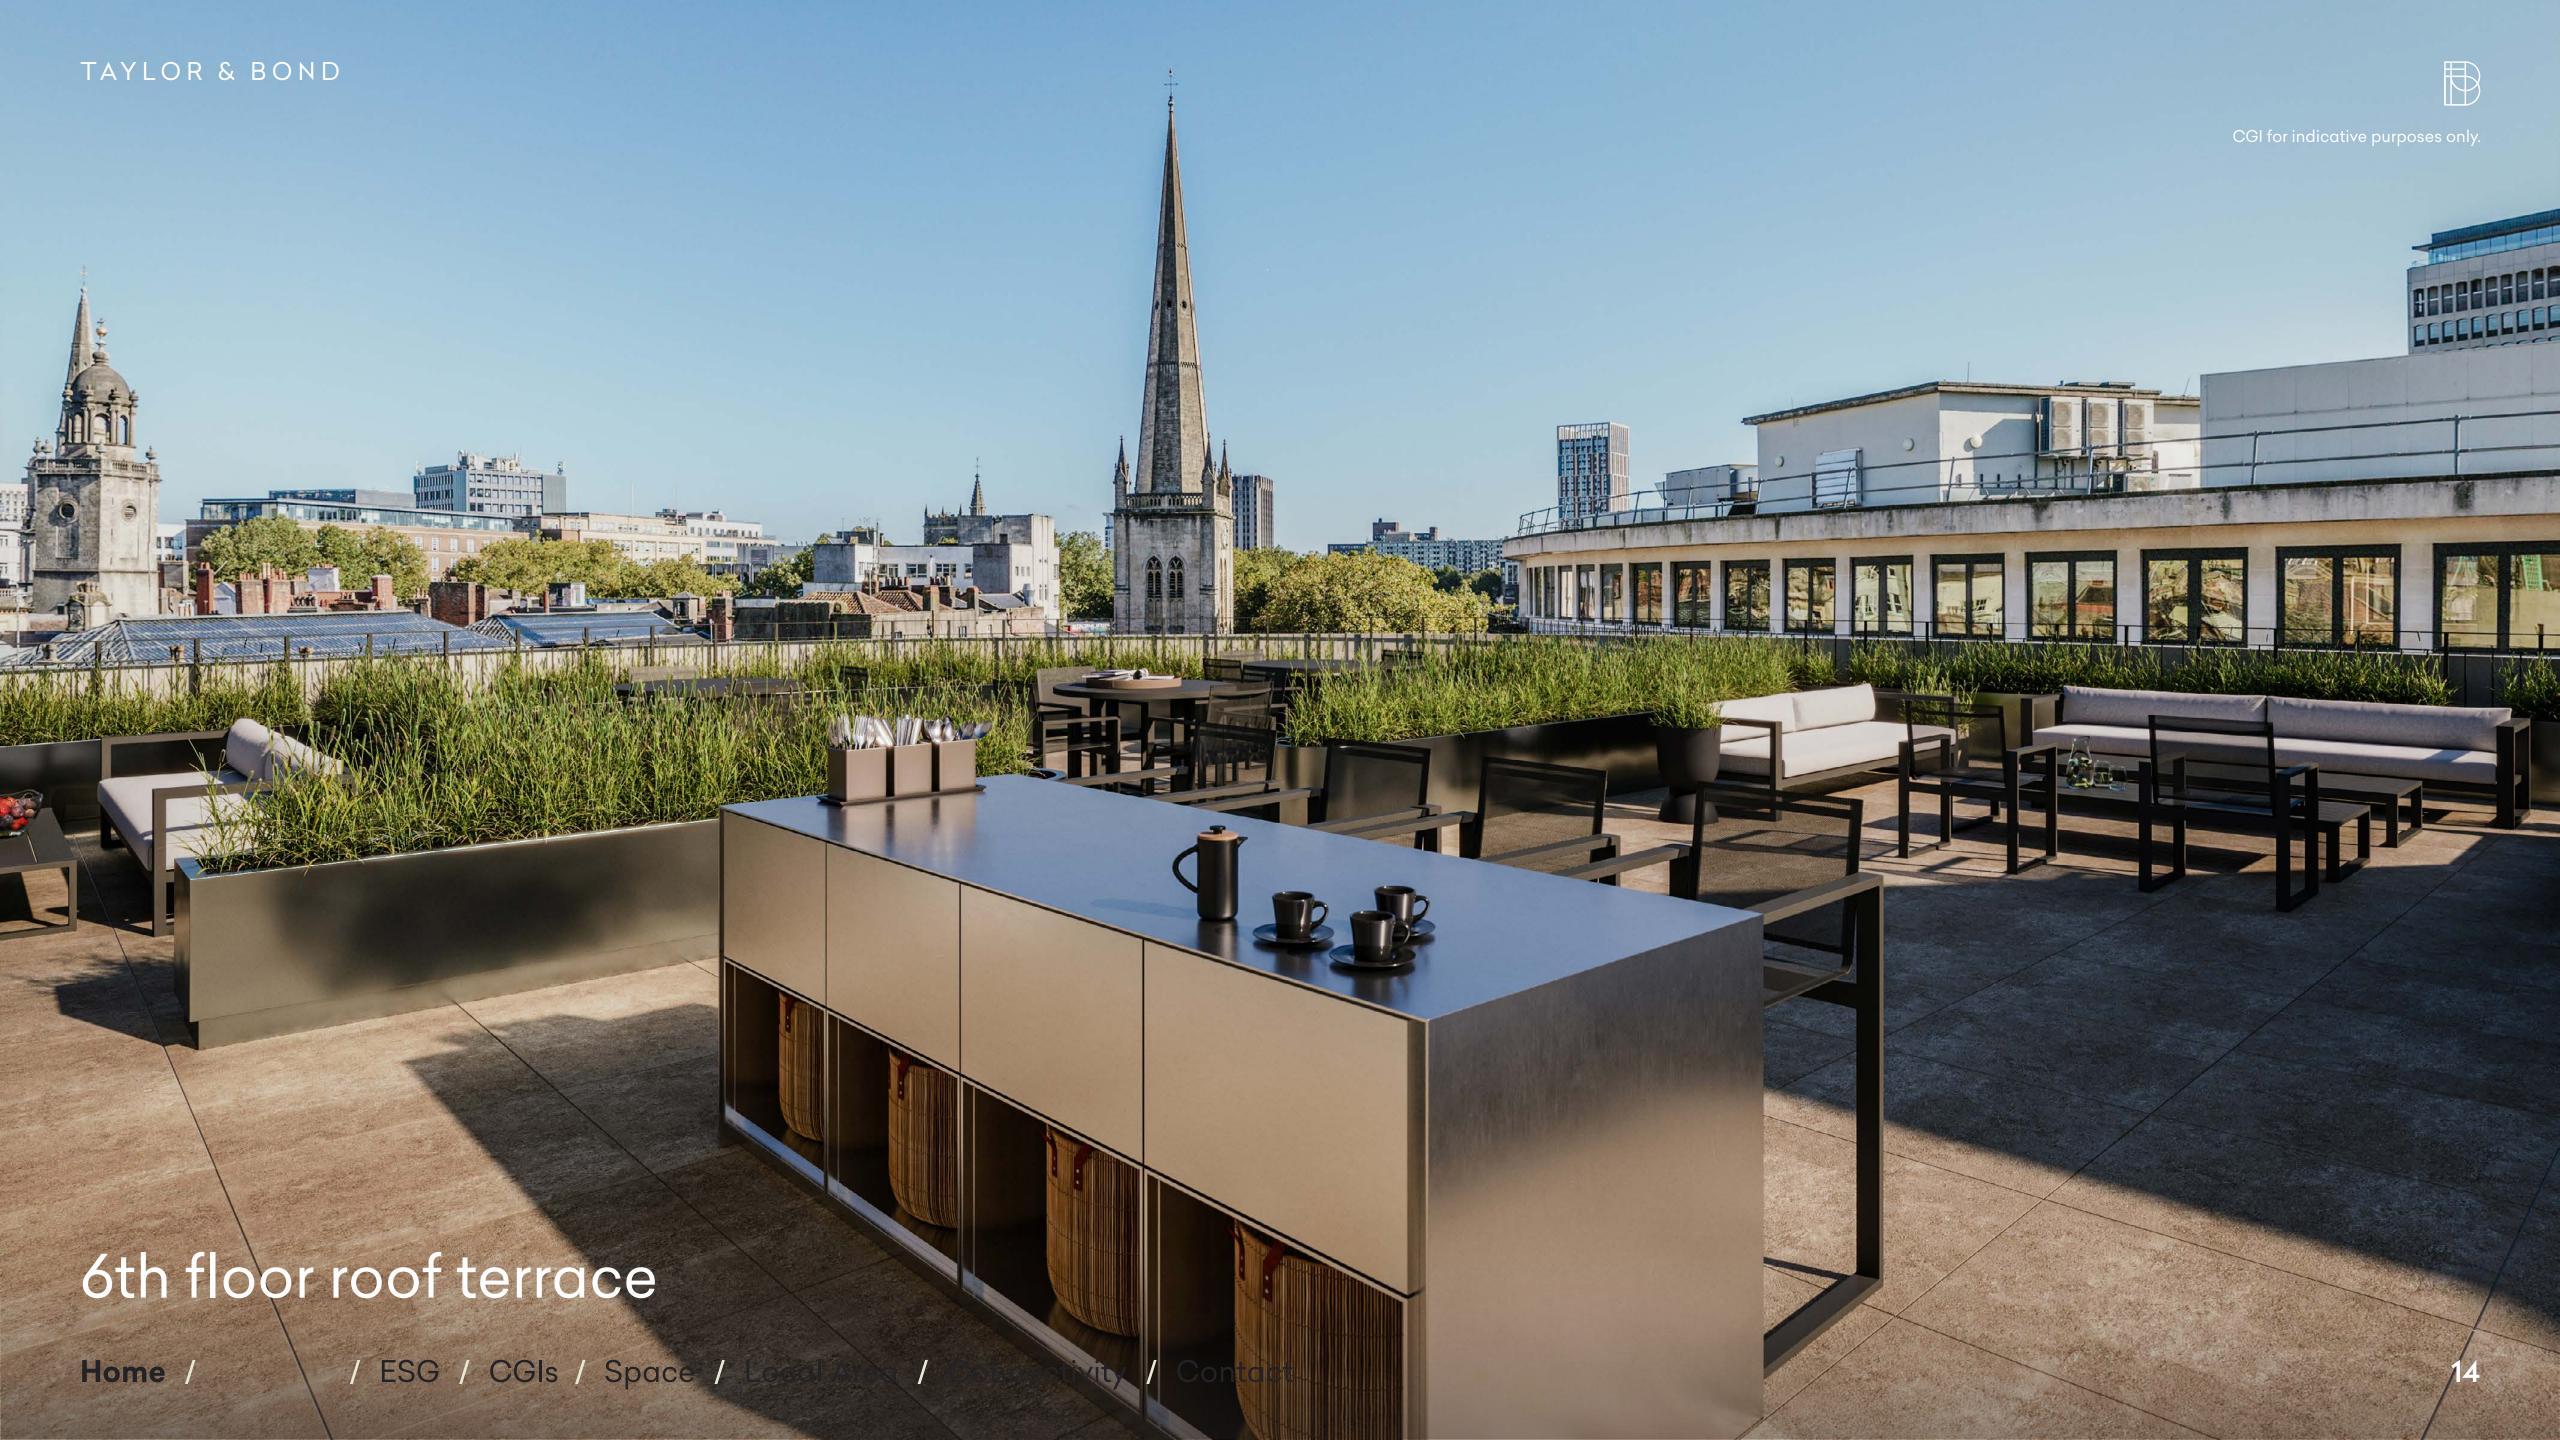

## DESIGNED FOR WORK.

Welcome to Taylor & Bond, the outstanding 20,775 sq ft office scheme at the heart of Bristol city centre.

The office accommodation is arranged over the six upper floors offering CAT A and fully fitted options, with the sixth floor featuring both private and communal roof terraces.

READING ROOM & EVENTS SPACE

MULTI-FUNCTIONAL WELLNESS SPACE

OUTDOOR SPACE