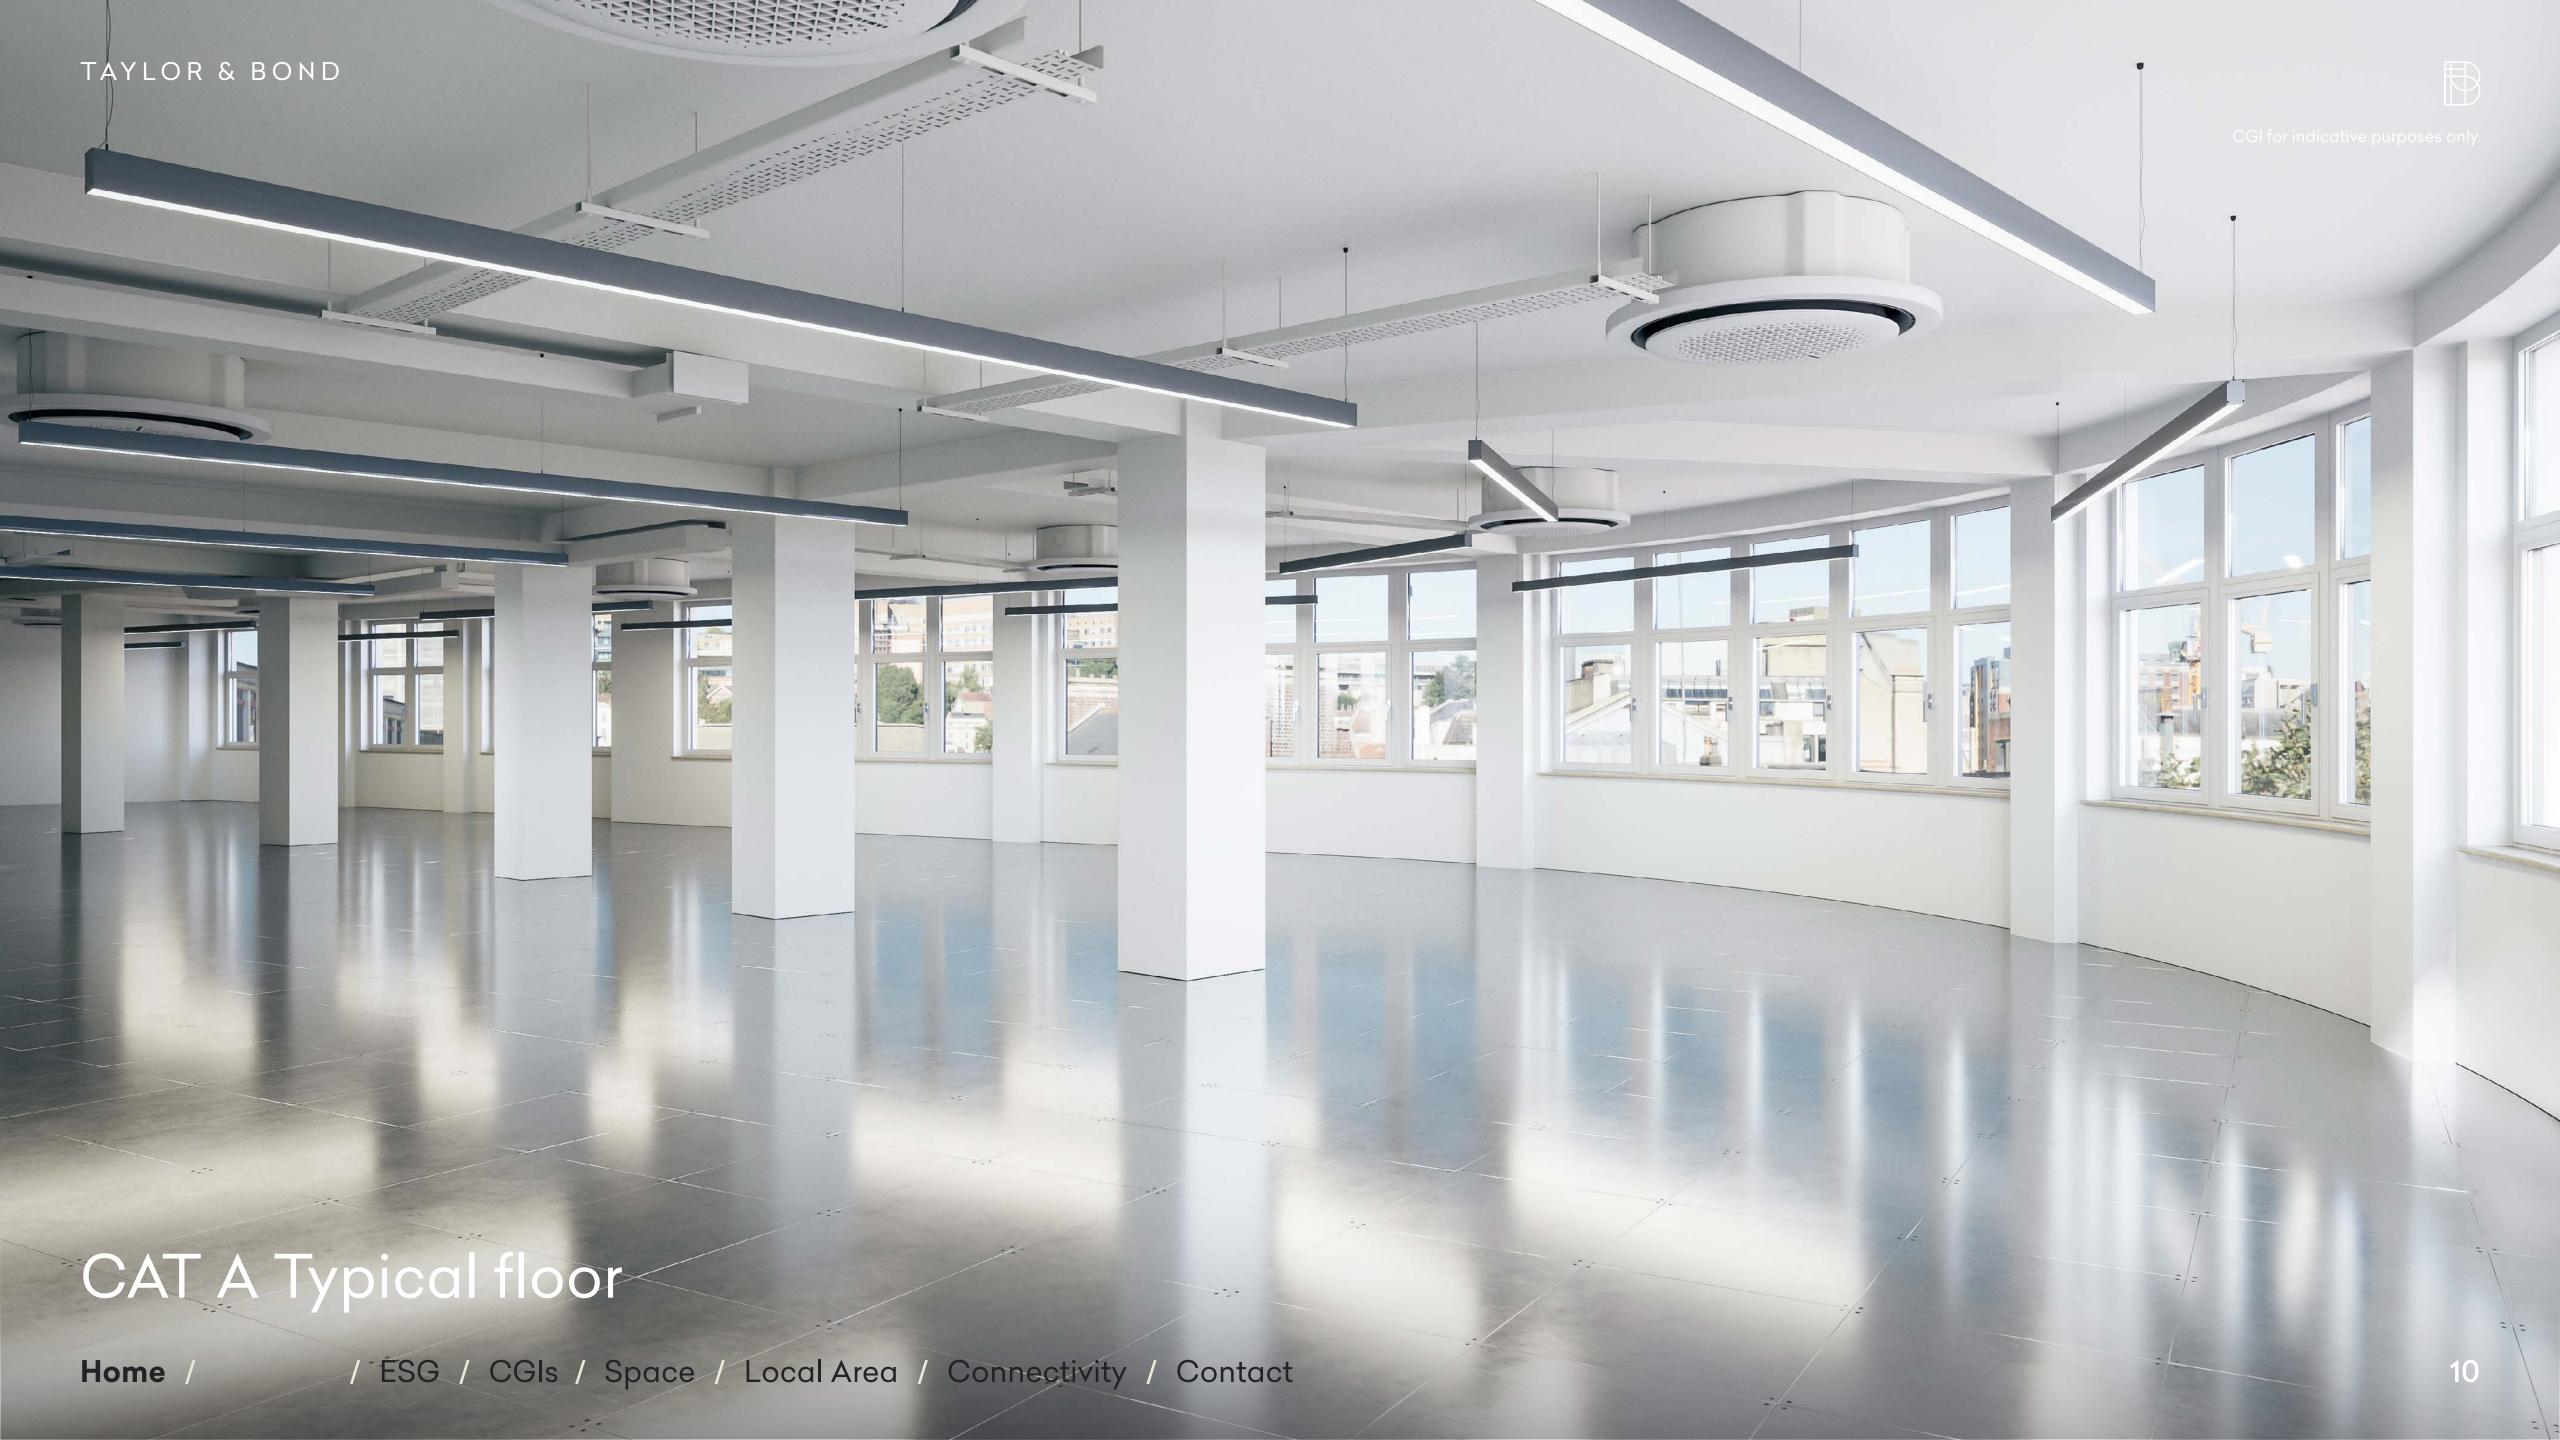

### TYPICAL FLOOR (3RD / 4TH / 5TH)

Office 3,789 sq ft / 352 sq m

Cat A Office O Core

Home /