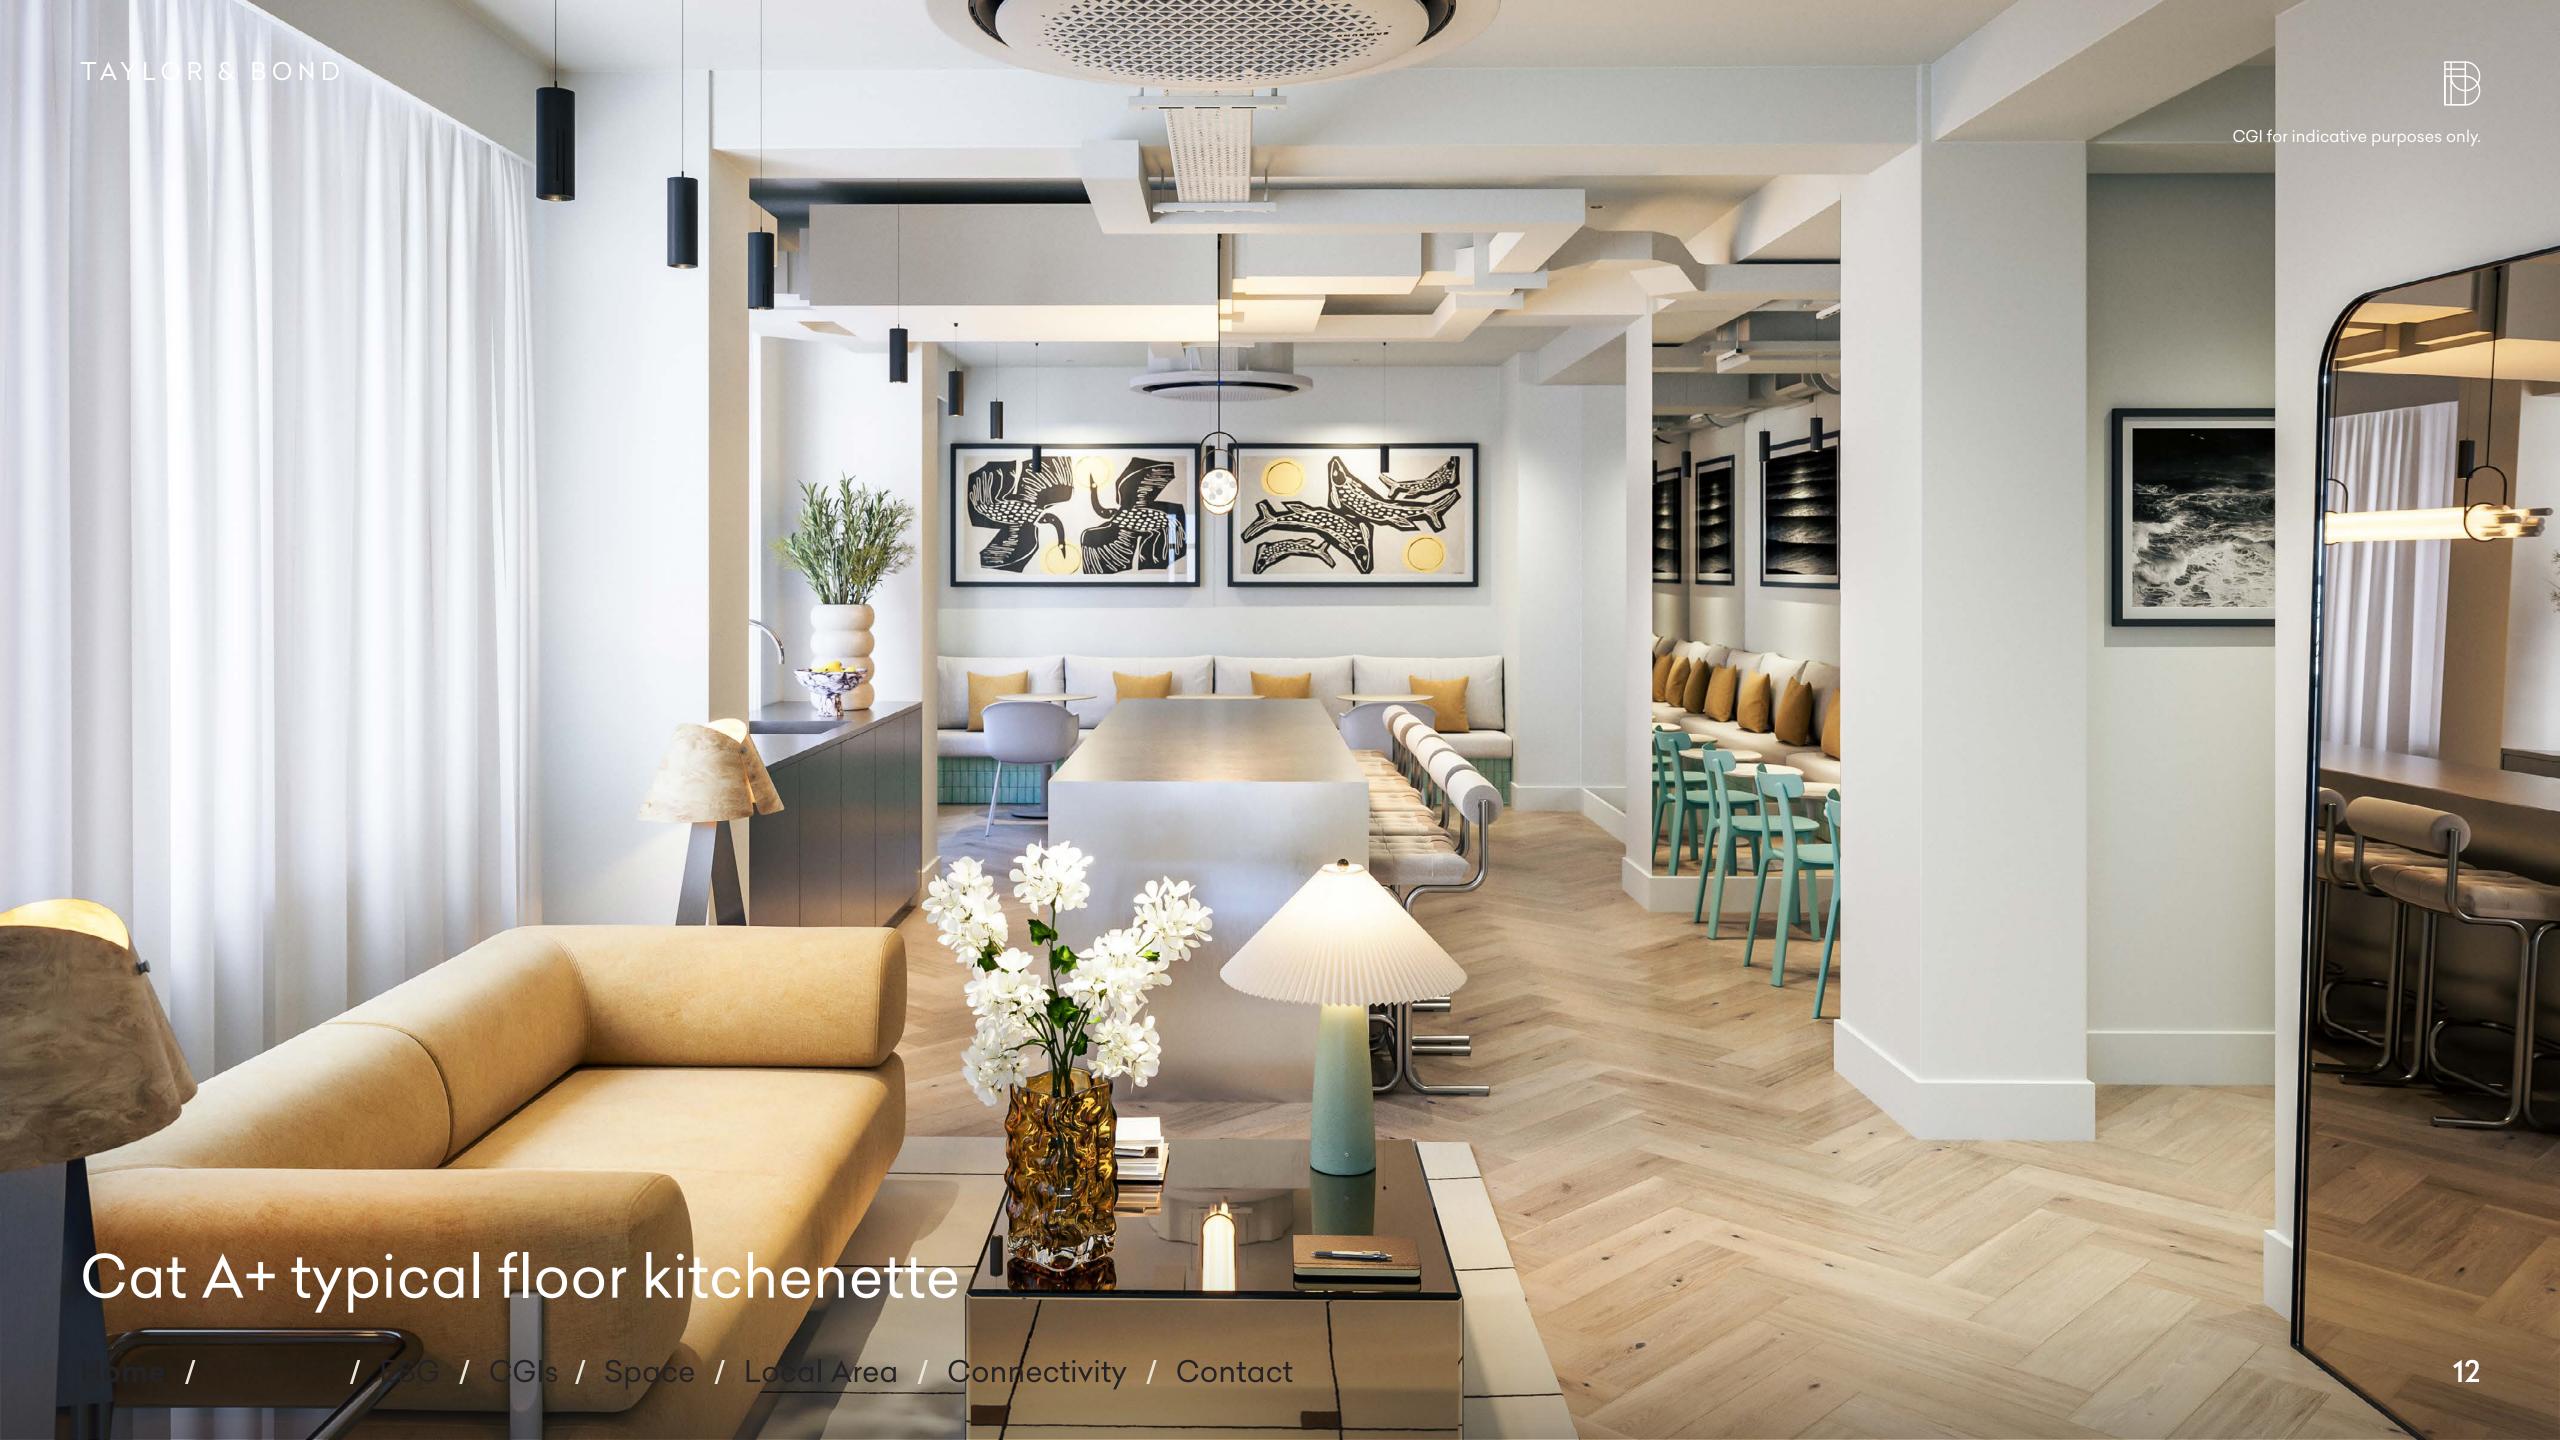

relax, including a lounge area with bar – perfect for events – as well as a multi-use wellness/reading room space.



### SPECIFICATION.



AVAILABLE OPEN PLAN
OR FULLY FITTED



VRF AIR CONDITIONING



EXPOSED SERVICES



ADAPTIVE LED LIGHTING



RAISED ACCESS FLOOR



OPENABLE WINDOWS



EXCELLENT NATURAL LIGHT



2 X PASSENGER LIFTS



52 CYCLE SPACES



DEDICATED CYCLE RAMP



68 LOCKERS



COMMUNAL ROOF TERRACE



### ESG & WELL-BEING.



TARGETING
WIREDSCORE PLATINUM



TARGETING BREEAM EXCELLENT



TARGETING EPC A



TARGETING
CYCLEHEART PLATINUM



ENHANCED CONCIERGE SERVICES



TARGETING ACTIVESCORE PLATINUM



UNISEX & GENDER
NEUTRAL SHOWER /
CHANGING FACILITIES



READING ROOM & EVENTS SPACE



MULTI-FUNCTIONAL WELLNESS SPACE



OUTDOOR SPACE



## TAKE ALOOK AROUND...





















### ACCOMMODATION



### LOWER GROUND

# Baldwin Street

### GROUND





Unisex showers and changing

Bike ramp Core

Lockers/ change / drying room

Reception Lounge / wellness space Bike ramp

Core Retail



For indicative purposes only. Not to scale.

### TYPICAL FLOOR (3RD / 4TH / 5TH)

Office 3,789 sq ft / 352 sq m



Cat A Office O Core

Home /

### 3RD FLOOR - CAT A+

Office 3,789 sq ft / 352 sq m

| 10 person meeting room 01 6 person meeting room 01 |
|----------------------------------------------------|
| 6 person meeting room 01                           |
|                                                    |
| Phone / quiet rooms 02                             |
| Kitchenette / breakout area 01                     |
| Reception / waiting area 01