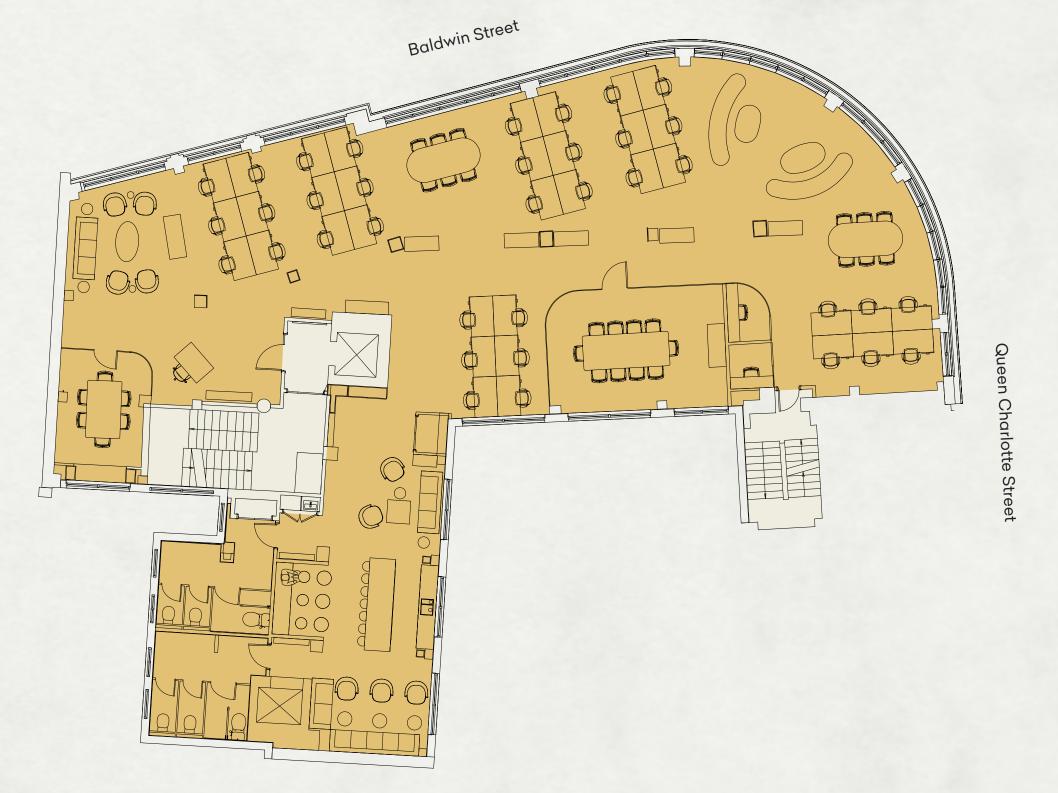

#### 3RD FLOOR - CAT A+

Office 3,789 sq ft / 352 sq m

| Workstations                | 36 |
|-----------------------------|----|
| 10 person meeting room      | 01 |
| 6 person meeting room       | 01 |
| Phone / quiet rooms         | 02 |
| Kitchenette / breakout area | 01 |
| Reception / waiting area    | 01 |
| Total occupancy             | 37 |
|                             |    |