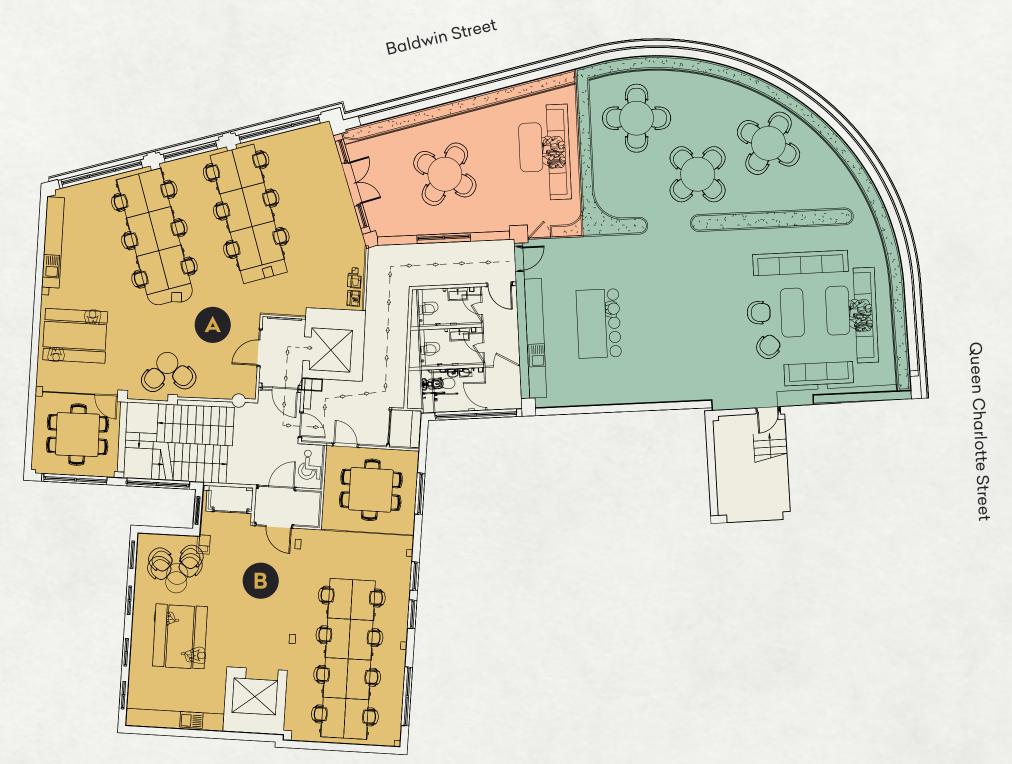

# 6TH FLOOR

Office A 990 sq ft / 92 sq m Office B 840 sq ft / 78 sq m

#### Office A

| Workstations                | 12 |
|-----------------------------|----|
| 6 person meeting room       | 01 |
| Kitchenette / breakout area | 01 |
| Waiting area                | 01 |
| Total occupancy             | 12 |

#### Office B

| Workstations                | 80 |
|-----------------------------|----|
| 6 person meeting room       | 01 |
| Kitchenette / breakout area | 01 |
| Waiting area                | 01 |
| Total occupancy             | 80 |

Terrace

Private terrace for office A