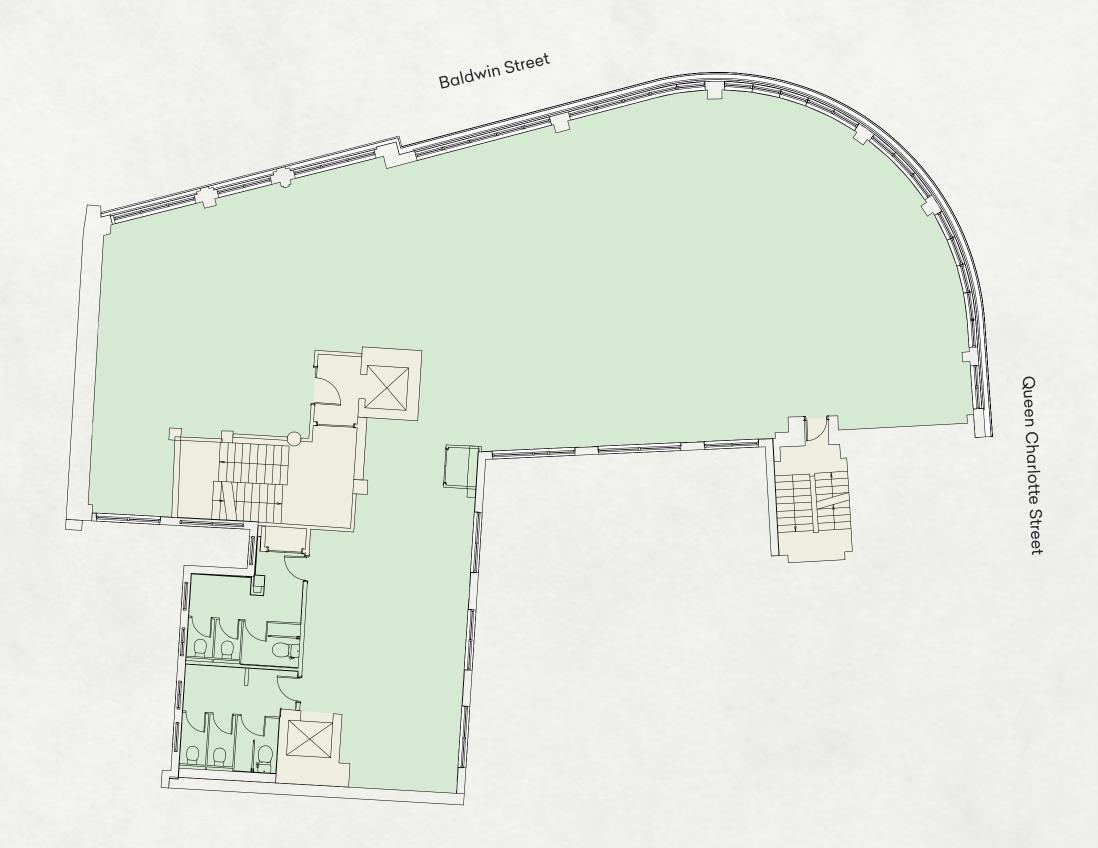

### TYPICAL FLOOR (3RD / 4TH / 5TH)

Office 3,789 sq ft / 352 sq m

- Cat A Office
- Core