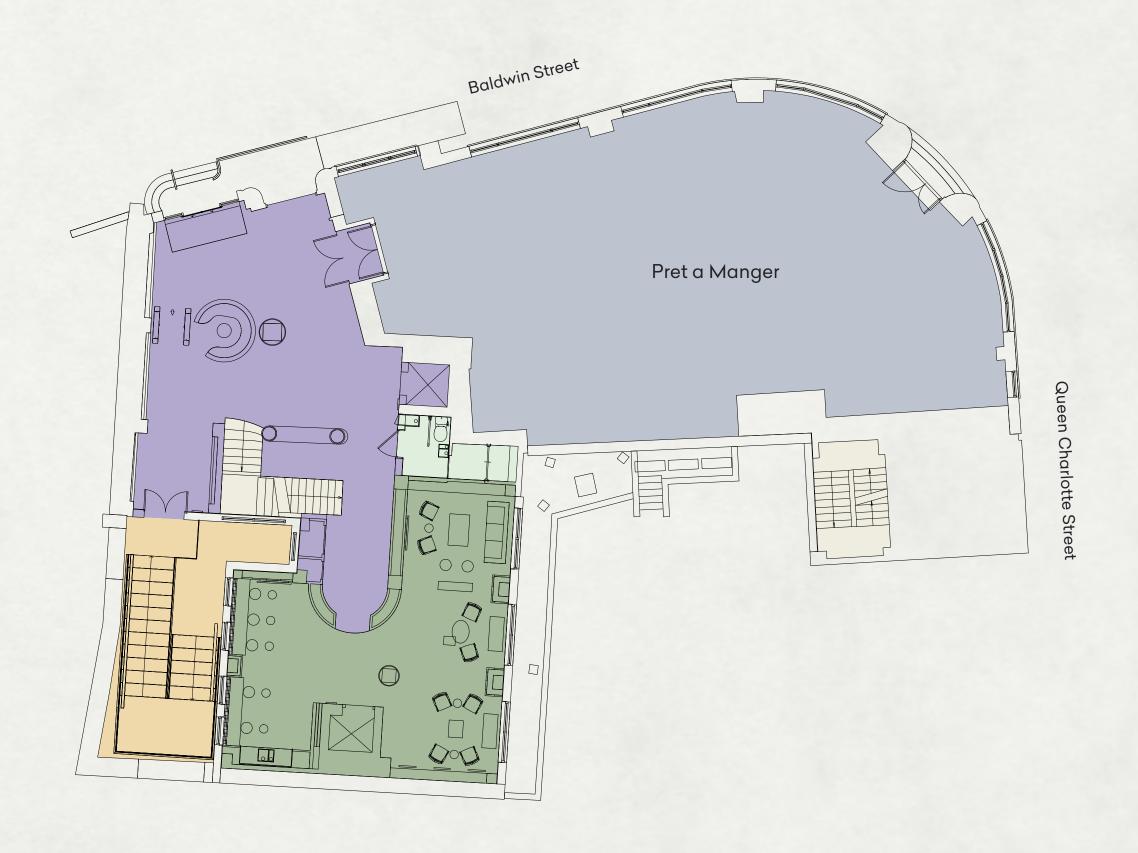

## LOWER GROUND

### GROUND

Unisex showers and changing

Lockers/ change / drying room

ReceptionLounge / wellness spaceBike ramp