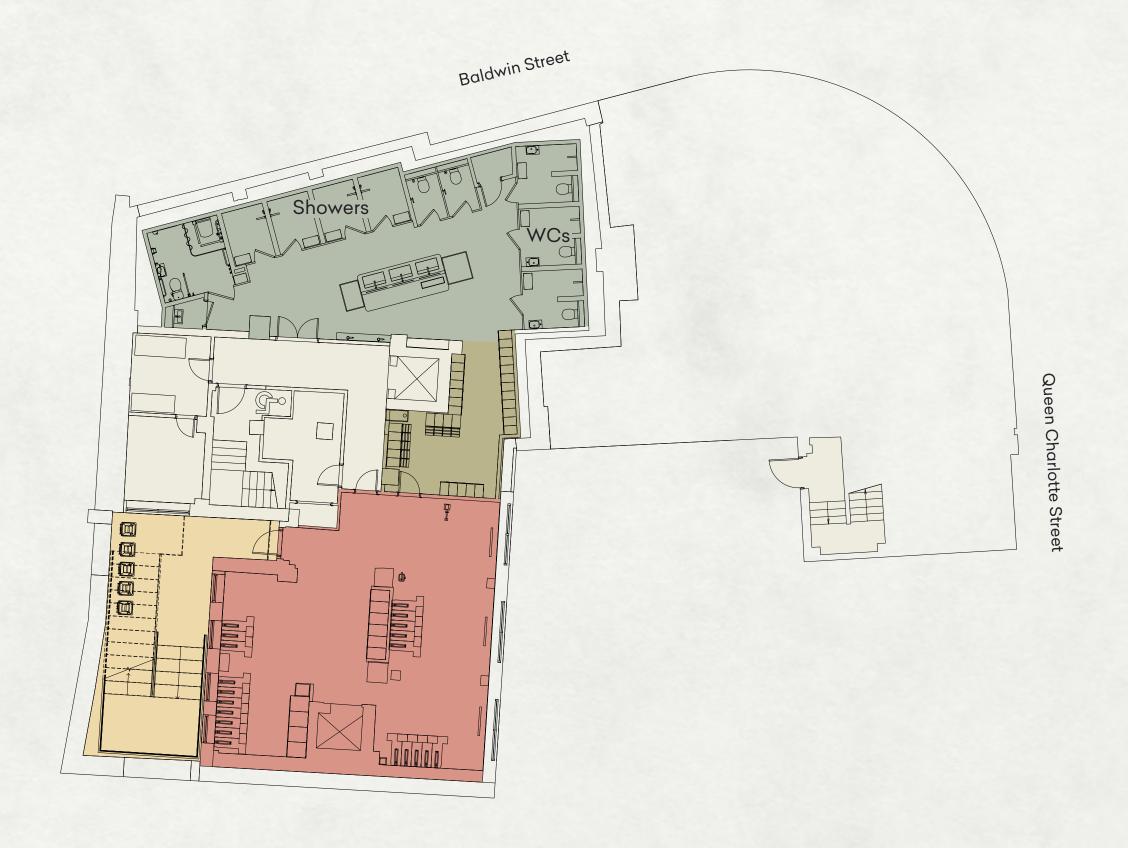

## LOWER GROUND

### GROUND

Unisex showers and changing

Lockers/ change / drying room

ReceptionLounge / wellness spaceBike ramp